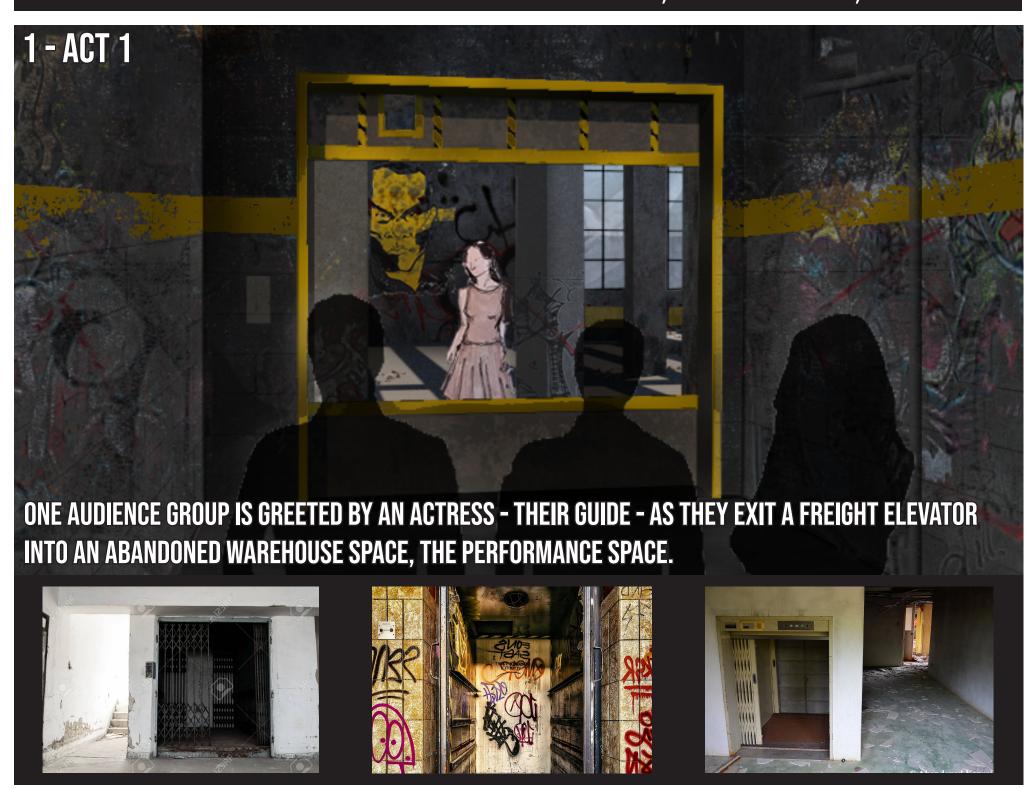

DESIGN BY: LILY CUNICELLI, BINHAN NGUYEN, ADIRA ROSEN

# THE WHITE PLAGUE BY KAREL ČAPEK

























DESIGN BY: LILY CUNICELLI, BINHAN NGUYEN, ADIRA ROSEN











THE SPACE IS FILLED WITH
THE MARSHAL'S PROPAGANDA
TO EMPHASIZE HIS POWER AND
INFLUENCE IN THE WORLD OF
HIS PRODUCTION.
HIS PRESENCE IS LOOMING.

DESIGN BY: LILY CUNICELLI, BINHAN NGUYEN, ADIRA ROSEN







SIGELIUS' OFFICE IS FILLED WITH LARGE MARBLE BUSTS OF HIMSELF TO EMPHASIZE HIS EGOTISTICAL OBSESSION WITH REPUTATION AND STATUS.

A LARGE BANNER OF THE MARSHAL IN HIS OFFICE SHOWS THE HOSPITAL'S POLITICAL ALLIANCES.



AS WE ARE LED TO THE FAMILY, TWO ACTRESSES PUT ON THE COSTUMES HANGING ON THE CHAIRS TO ASSUME THE ROLES OF MOTHER AND DAUGHTER. THE FAMILY ARGUES OVER THE POLITICS OF THE PLAGUE.





AN EXAGGERATED FAMILY DINING TABLE EMPHASIZES THE POWER OF THE FATHER AS HE SITS AT THE HEAD OF THE TABLE. HE IS SAT IN A LARGE COMFORTABLE CHAIR WHILE THE REST OF THE FAMILY IS EX