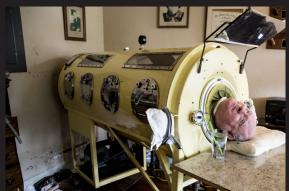

WARD 13, IN THE HOSPITAL,
INFECTED PATIENTS ARE HELD IN
IRON LUNG STYLE DEVICES.
STICKING OUT OF EACH IRON LUNG IS
A HEAD THAT HAS BEEN COMPLETELY TAKEN OVER BY THE VIRUS.

THE MARSHAL VISITS THE HOSPITAL - WITH HIS MILITARY ENTOURAGE - TO STUDY GALEN'S MIRACLE CURE.