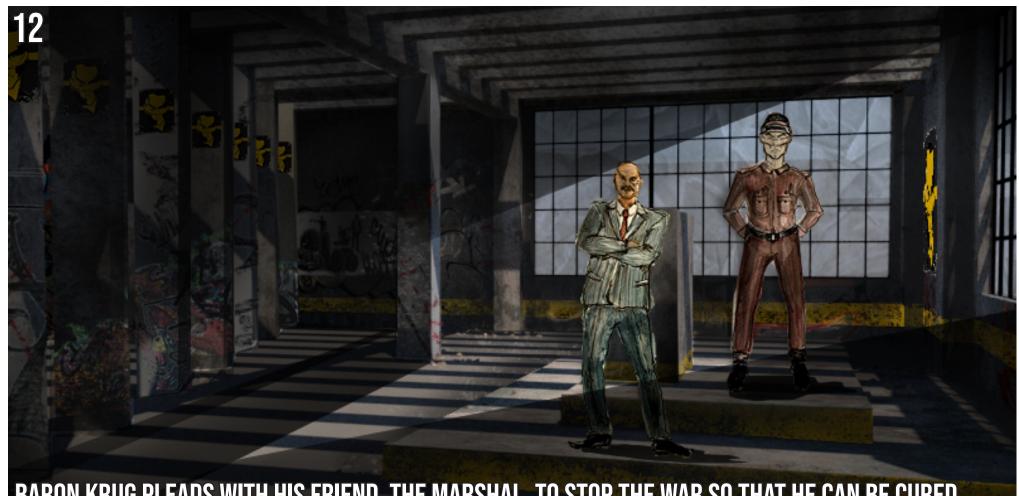

BARON KRUG PLEADS WITH HIS FRIEND, THE MARSHAL, TO STOP THE WAR SO THAT HE CAN BE CURED. HOWEVER, THE MARSHAL REFUSES TO HELP.

DESIGN BY: LILY CUNICELLI, BINHAN NGUYEN, ADIRA ROSEN

THE LAST IMAGE IS OF GALEN DEAD ON ONE SIDE OF THE CORRIDOR AND THE MARSHAL SEEING HIS CHANCE OF TREATMENT DISAPPEARING ON THE OTHER. THE WORLD WILL NOW SUFFER FROM WAR AND SICKNESS.