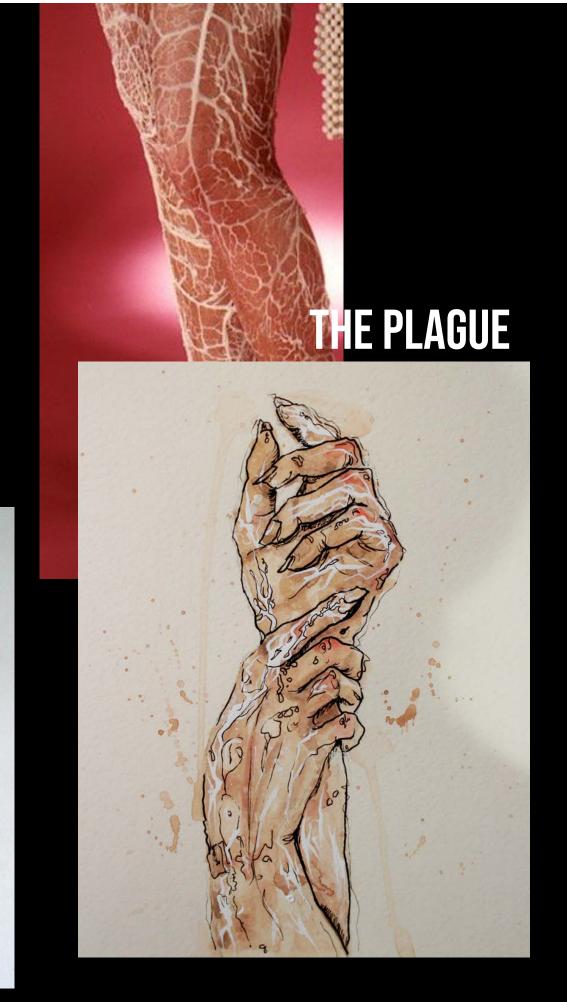

DESIGN BY: LILY CUNICELLI, BINHAN NGUYEN, ADIRA ROSEN

# THE WHITE PLAGUE BY KAREL ČAPEK

























DESIGN BY: LILY CUNICELLI, BINHAN NGUYEN, ADIRA ROSEN











THE SPACE IS FILLED WITH
THE MARSHAL'S PROPAGANDA
TO EMPHASIZE HIS POWER AND
INFLUENCE IN THE WORLD OF
HIS PRODUCTION.
HIS PRESENCE IS LOOMING.

DESIGN BY: LILY CUNICELLI, BINHAN NGUYEN, ADIRA ROSEN







SIGELIUS' OFFICE IS FILLED WITH LARGE MARBLE BUSTS OF HIMSELF TO EMPHASIZE HIS EGOTISTICAL OBSESSION WITH REPUTATION AND STATUS.

A LARGE BANNER OF THE MARSHAL IN HIS OFFICE SHOWS THE HOSPITAL'S POLITICAL ALLIANCES.



AS WE ARE LED TO THE FAMILY, TWO ACTRESSES PUT ON THE COSTUMES HANGING ON THE CHAIRS TO ASSUME THE ROLES OF MOTHER AND DAUGHTER. THE FAMILY ARGUES OVER THE POLITICS OF THE PLAGUE.





AN EXAGGERATED FAMILY DINING TABLE EMPHASIZES THE POWER OF THE FATHER AS HE SITS AT THE HEAD OF THE TAB