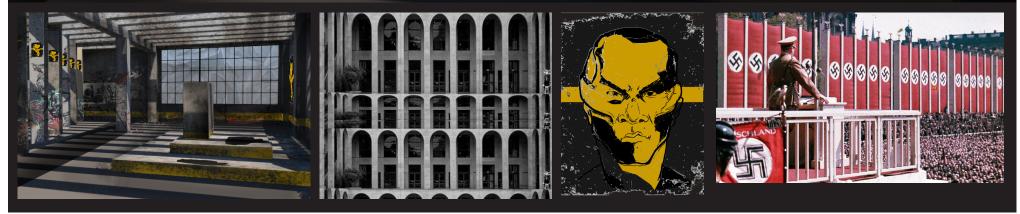

# THE WHITE PLAGUE BY KAREL ČAPEK

DESIGN BY: LILY CUNICELLI, BINHAN NGUYEN, ADIRA ROSEN

THE SPACE IS FILLED WITH
THE MARSHAL'S PROPAGANDA
TO EMPHASIZE HIS POWER AND
INFLUENCE IN THE WORLD OF
HIS PRODUCTION.
HIS PRESENCE IS LOOMING.

DESIGN BY: LILY CUNICELLI, BINHAN NGUYEN, ADIRA ROSEN

SIGELIUS' OFFICE IS FILLED WITH LARGE MARBLE BUSTS OF HIMSELF TO EMPHASIZE HIS EGOTISTICAL OBSESSION WITH REPUTATION AND STATUS.

A LARGE BANNER OF THE MARSHAL IN HIS OFFICE SHOWS THE HOSPITAL'S POLITICAL ALLIANCES.

SIGELIUS' OFFICE IS FILLED WITH LARGE MARBLE BUSTS OF HIMSELF TO EMPHASIZE HIS EGOTISTICAL OBSESSION WITH REPUTATION AND STATUS.

A LARGE BANNER OF THE MARSHAL IN HIS OFFICE SHOWS THE HOSPITAL'S POLITICAL ALLIANCES.