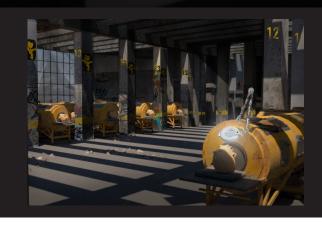

WARD 13, IN THE HOSPITAL,
INFECTED PATIENTS ARE HELD IN
IRON LUNG STYLE DEVICES.
STICKING OUT OF EACH IRON LUNG IS
A HEAD THAT HAS BEEN COMPLETELY TAKEN OVER BY THE VIRUS.

THE MARSHAL VISITS THE HOSPITAL - WITH HIS MILITARY ENTOURAGE - TO STUDY GALEN'S MIRACLE CURE.