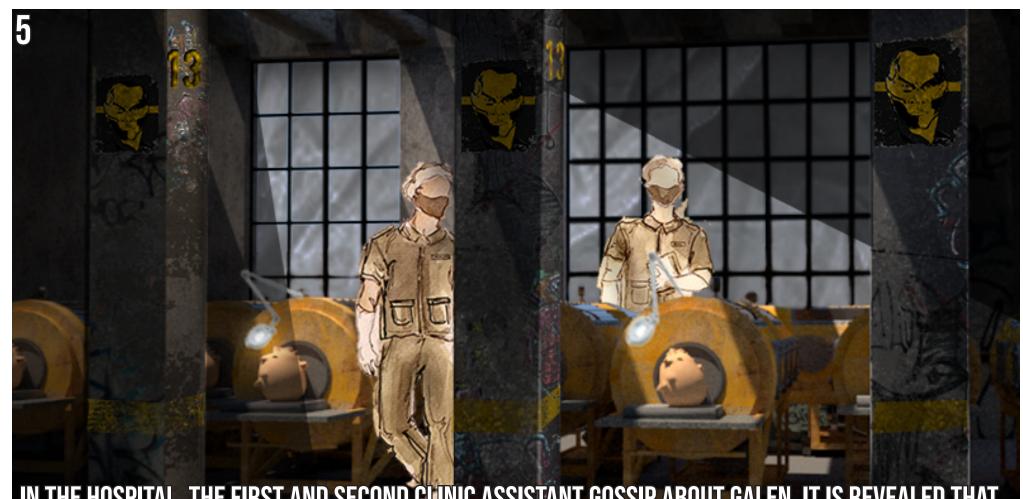

DESIGN BY: LILY CUNICELLI, BINHAN NGUYEN, ADIRA ROSEN

IN THE HOSPITAL, THE FIRST AND SECOND CLINIC ASSISTANT GOSSIP ABOUT GALEN. IT IS REVEALED THAT THE SECOND ASSISTANT'S MOTHER IS SICK BUT GALEN IS NOT ALLOWED TO TREAT HER.

WARD 13, IN THE HOSPITAL,
INFECTED PATIENTS ARE HELD IN
IRON LUNG STYLE DEVICES.
STICKING OUT OF EACH IRON LUNG IS
A HEAD THAT HAS BEEN COMPLETELY TAKEN OVER BY THE VIRUS.

THE MARSHAL VISITS THE HOSPITAL - WITH HIS MILITARY ENTOURAGE - TO STUDY GALEN'S MIRACLE CURE.