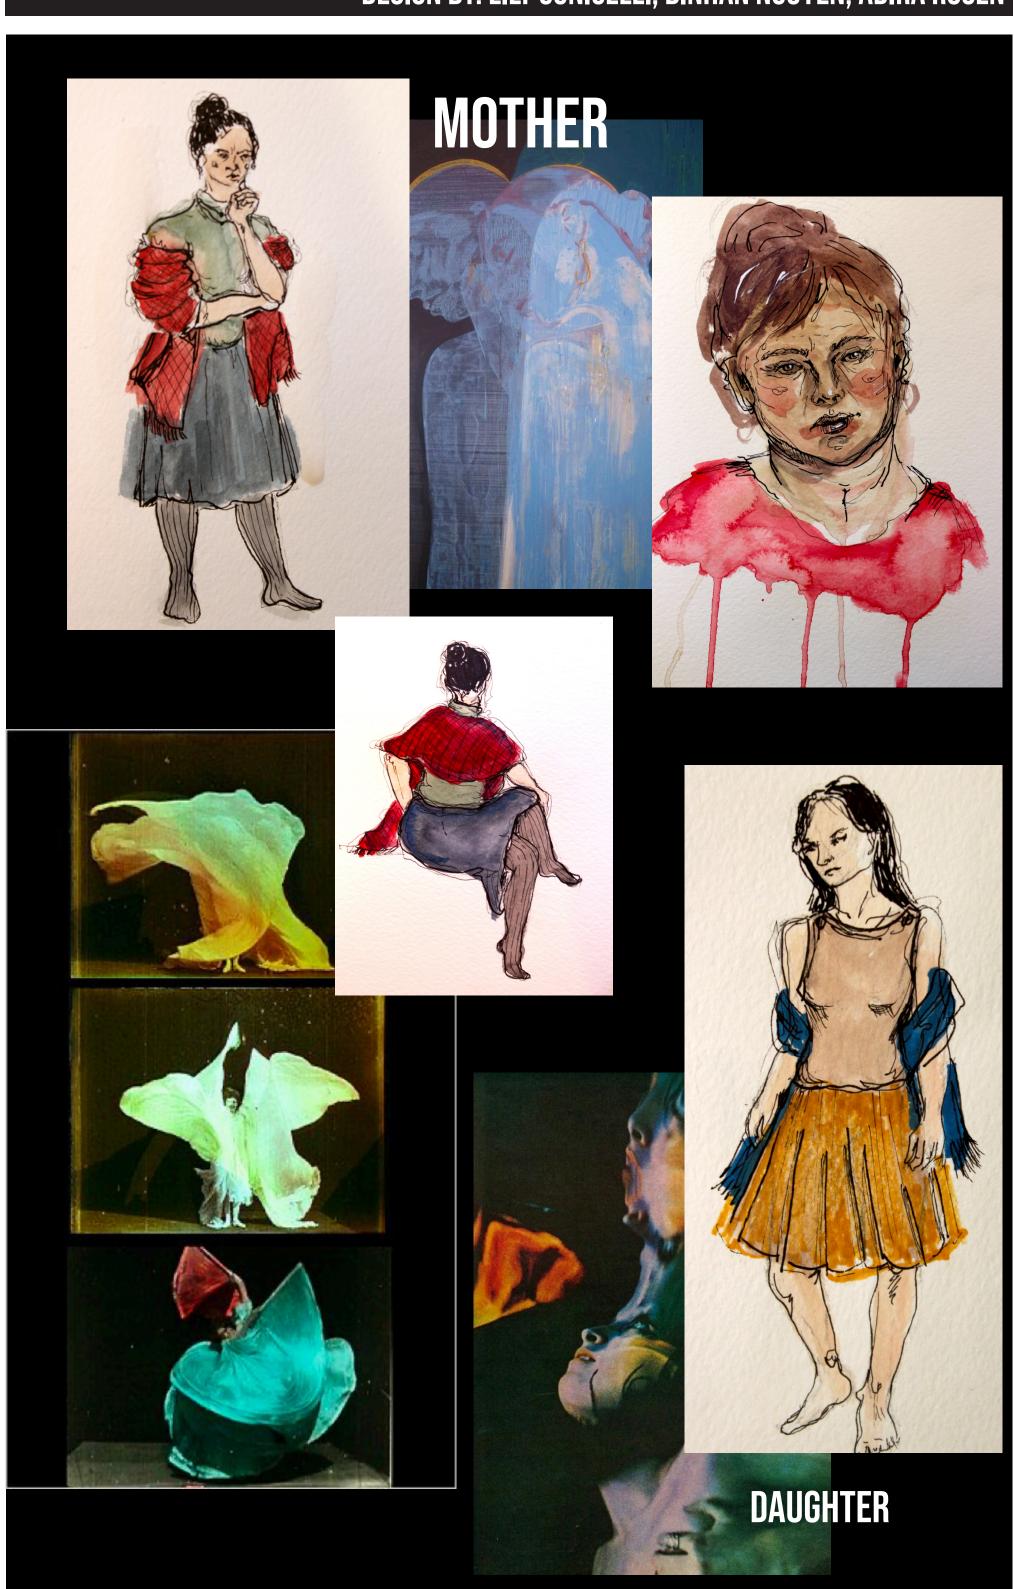

AS WE ARE LED TO THE FAMILY, TWO ACTRESSES PUT ON THE COSTUMES HANGING ON THE CHAIRS TO ASSUME THE ROLES OF MOTHER AND DAUGHTER. THE FAMILY ARGUES OVER THE POLITICS OF THE PLAGUE.

AN EXAGGERATED FAMILY DINING TABLE EMPHASIZES THE POWER OF THE FATHER AS HE SITS AT THE HEAD OF THE TABLE. HE IS SAT IN A LARGE COMFORTABLE CHAIR WHILE THE REST OF THE FAMILY IS EXPECTED TO CATER TO HIS NEEDS. THE LARGE PORTRAIT OF THE MARSHAL SHOWS THE FATHER'S DESIRE TO EMULATE POWER IN HIS FAMILY UNIT.