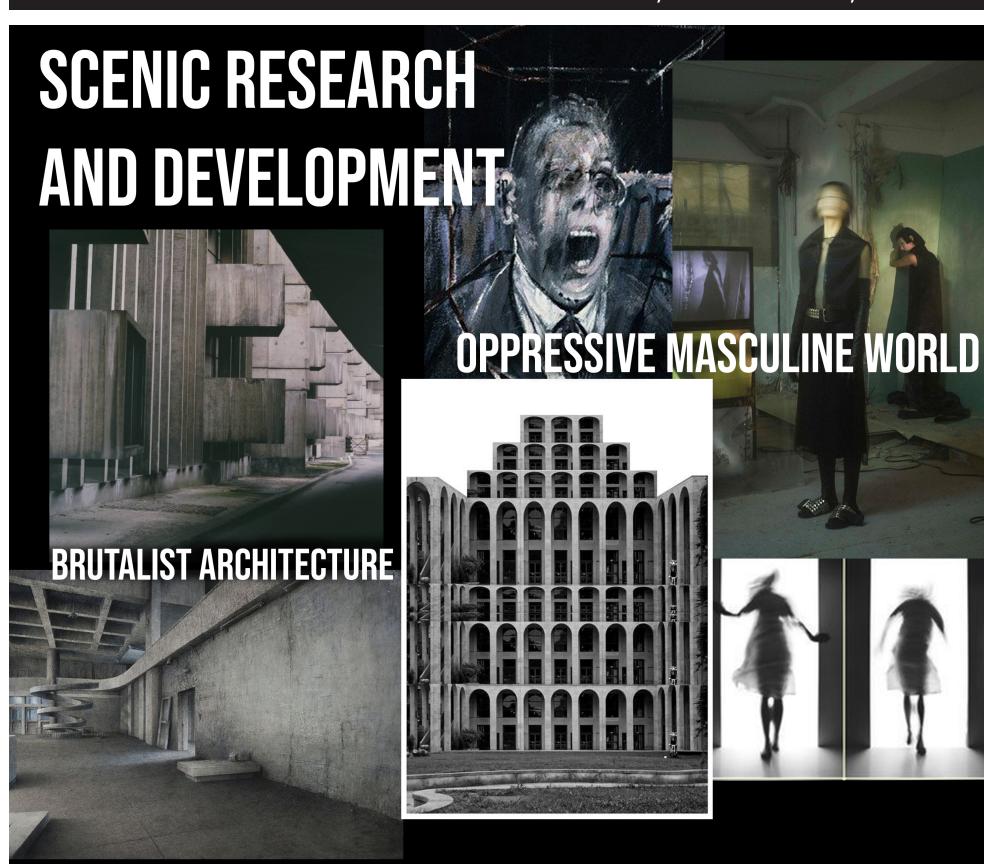

# THE WHITE PLAGUE BY KAREL ČAPEK

DESIGN BY: LILY CUNICELLI, BINHAN NGUYEN, ADIRA ROSEN

THE SPACE IS FILLED WITH
THE MARSHAL'S PROPAGANDA
TO EMPHASIZE HIS POWER AND
INFLUENCE IN THE WORLD OF
HIS PRODUCTION.
HIS PRESENCE IS LOOMING.

DESIGN BY: LILY CUNICELLI, BINHAN NGUYEN, ADIRA ROSEN

SIGELIUS' OFFICE IS FILLED WITH LARGE MARBLE BUSTS OF HIMSELF TO EMPHASIZE HIS EGOTISTICAL OBSESSION WITH REPUTATION AND STATUS.

A LARGE BANNER OF THE MARSHAL IN HIS OFFICE SHOWS THE HOSPITAL'S POLITICAL ALLIANCES.

SIGELIUS' OFFICE IS FILLED WITH LARGE MARBLE BUSTS OF HIMSELF TO EMPHASIZE HIS EGOTISTICAL OBSESSION WITH REPUTATION AND STATUS.

A LARGE BANNER OF THE MARSHAL IN HIS OFFICE SHOWS THE HOSPITAL'S POLITICAL ALLIANCES.