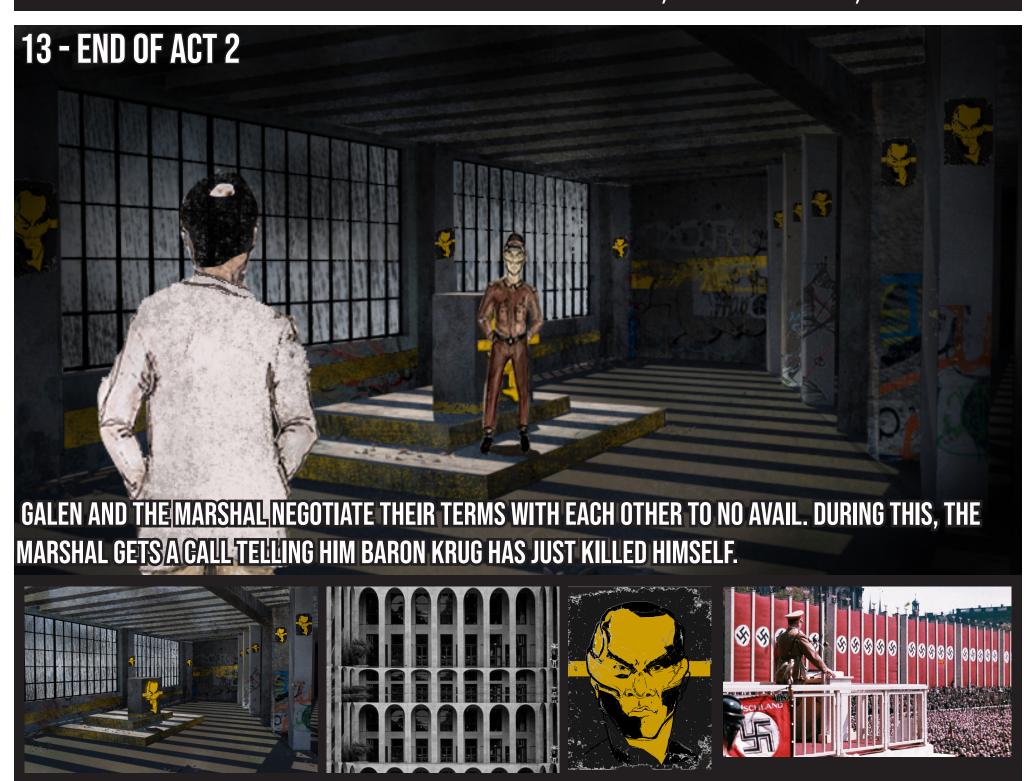

BARON KRUG PLEADS WITH HIS FRIEND, THE MARSHAL, TO STOP THE WAR SO THAT HE CAN BE CURED. HOWEVER, THE MARSHAL REFUSES TO HELP.

DESIGN BY: LILY CUNICELLI, BINHAN NGUYEN, ADIRA ROSEN

THE LAST IMAGE IS OF GALEN DEAD ON ONE SIDE OF THE CORRIDOR AND THE MARSHAL SEEING HIS CHANCE OF TREATMENT DISAPPEARING ON THE OTHER. THE WORLD WILL NOW SUFFER FROM WAR AND SICKNESS.