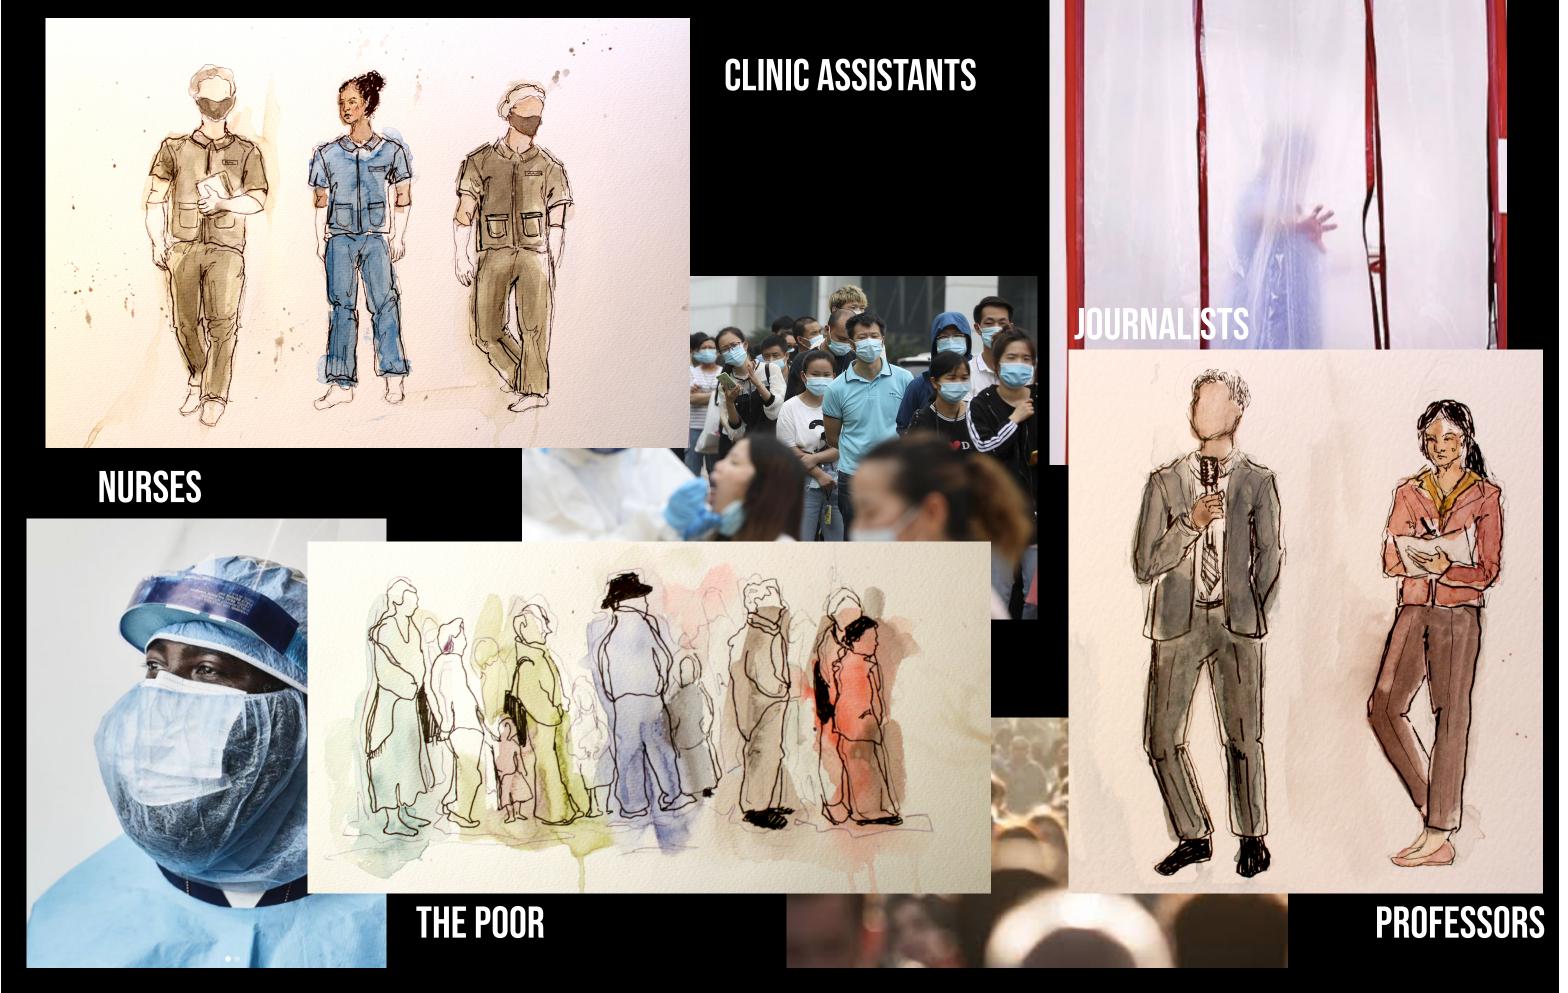

DESIGN BY: LILY CUNICELLI, BINHAN NGUYEN, ADIRA ROSEN

IN THE HOSPITAL, THE FIRST AND SECOND CLINIC ASSISTANT GOSSIP ABOUT GALEN. IT IS REVEALED THAT THE SECOND ASSISTANT'S MOTHER IS SICK BUT GALEN IS NOT ALLOWED TO TREAT HER.

DESIGN BY: LILY CUNICELLI, BINHAN NGUYEN, ADIRA ROSEN

GALEN ANNOUNCES HIS TRUE INTENTIONS TO A GROUP OF JOURNALISTS. "TELL THEM THE CURE IS MINE, AND I WON'T REVEAL IT UNTIL THEY PROMISE TO STOP THE KILLING. NOBODY ELSE KNOWS MY REMEDY."