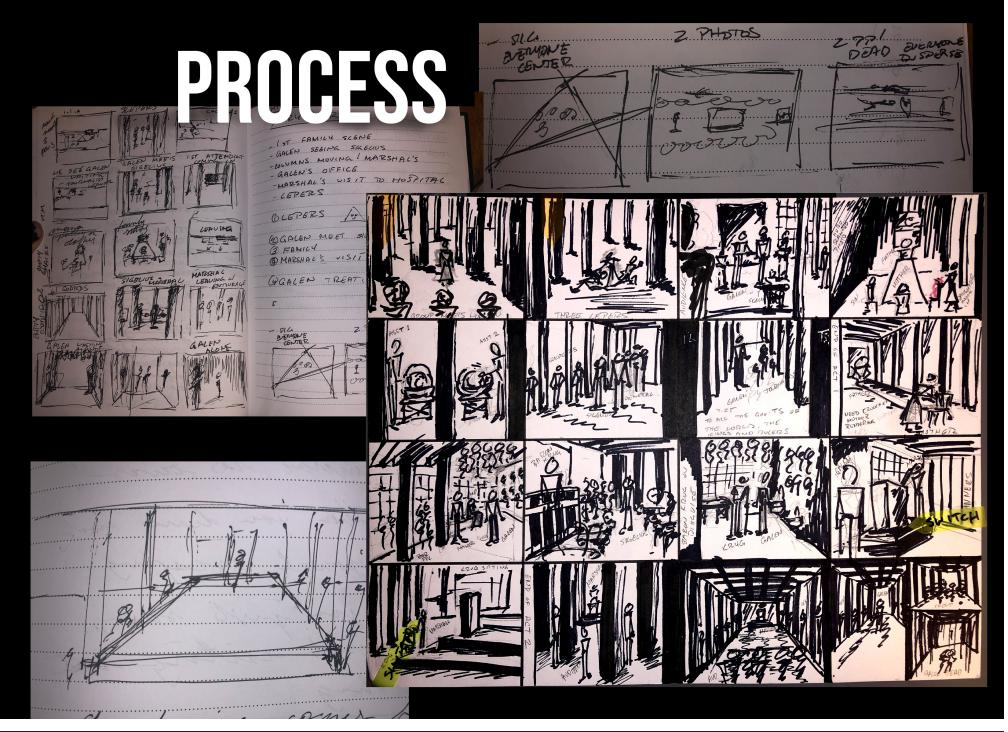

BARON KRUG PLEADS WITH HIS FRIEND, THE MARSHAL, TO STOP THE WAR SO THAT HE CAN BE CURED. HOWEVER, THE MARSHAL REFUSES TO HELP.

DESIGN BY: LILY CUNICELLI, BINHAN NGUYEN, ADIRA ROSEN

THE LAST IMAGE IS OF GALEN DEAD ON ONE SIDE OF THE CORRIDOR AND THE MARSHAL SEEING HIS CHANCE OF TREATMENT DISAPPEARING ON THE OTHER. THE WORLD WILL NOW SUFFER FROM WAR AND SICKNESS.