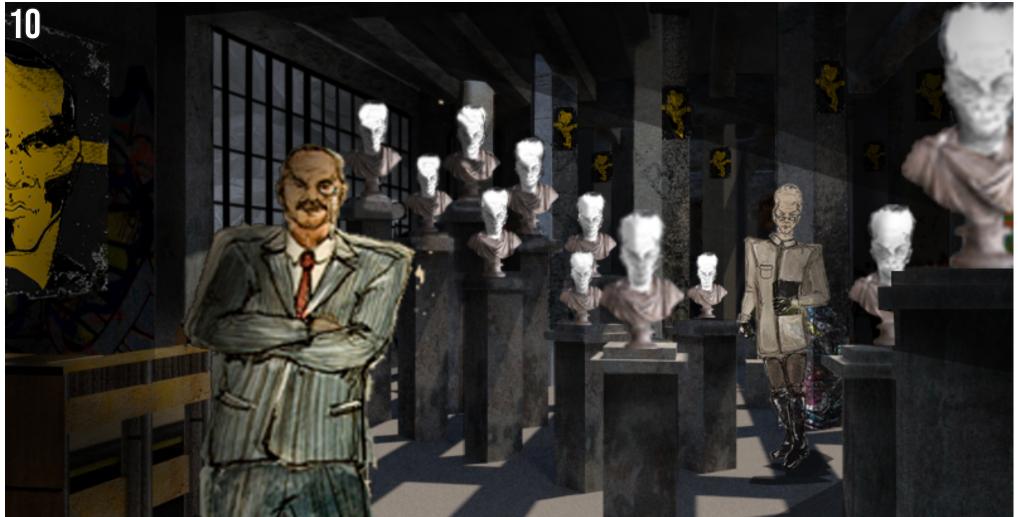

DESIGN BY: LILY CUNICELLI, BINHAN NGUYEN, ADIRA ROSEN

SIGELIUS' OFFICE IS FILLED WITH LARGE MARBLE BUSTS OF HIMSELF TO EMPHASIZE HIS EGOTISTICAL OBSESSION WITH REPUTATION AND STATUS.

A LARGE BANNER OF THE MARSHAL IN HIS OFFICE SHOWS THE HOSPITAL'S POLITICAL ALLIANCES.

SIGELIUS' OFFICE IS FILLED WITH LARGE MARBLE BUSTS OF HIMSELF TO EMPHASIZE HIS EGOTISTICAL OBSESSION WITH REPUTATION AND STATUS.

A LARGE BANNER OF THE MARSHAL IN HIS OFFICE SHOWS THE HOSPITAL'S POLITICAL ALLIANCES.