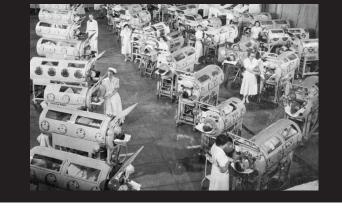

WARD 13, IN THE HOSPITAL,
INFECTED PATIENTS ARE HELD IN
IRON LUNG STYLE DEVICES.
STICKING OUT OF EACH IRON LUNG IS
A HEAD THAT HAS BEEN COMPLETELY TAKEN OVER BY THE VIRUS.

THE MARSHAL VISITS THE HOSPITAL - WITH HIS MILITARY ENTOURAGE - TO STUDY GALEN'S MIRACLE CURE.