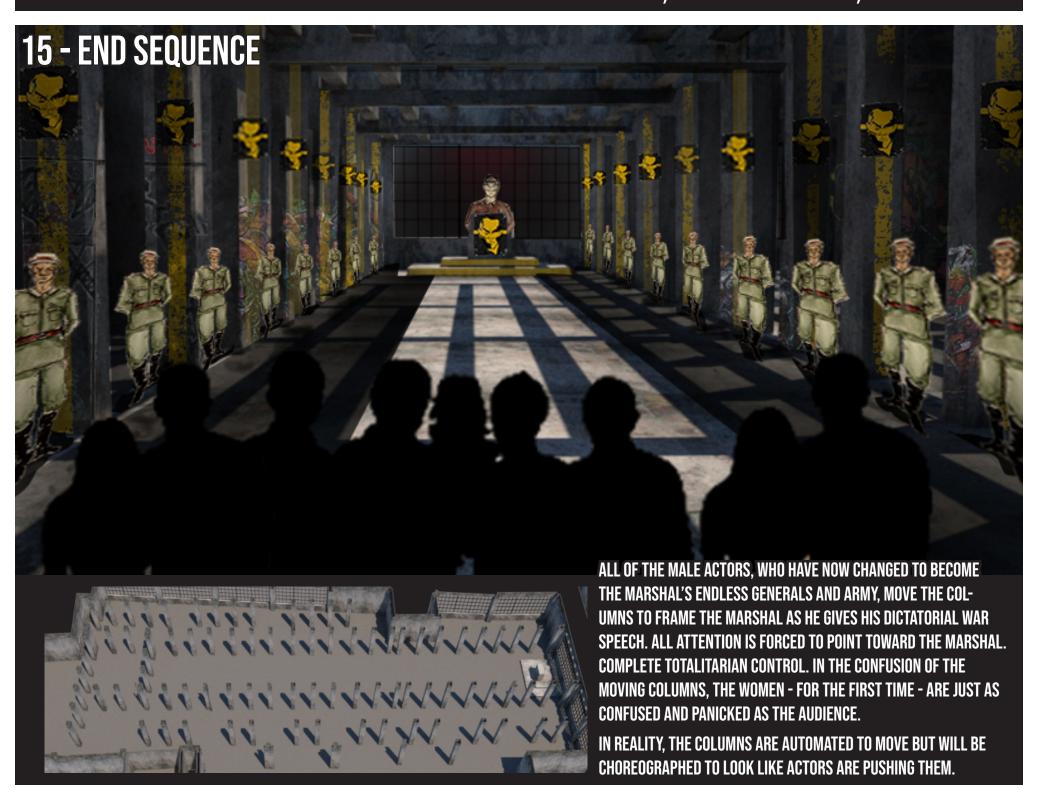

TO FULFILL HIS GOAL, GALEN'S OFFICE IS FILLED WITH CADEAVERS THAT HE USES AS TEST SUBJECTS.



BARON KRUG REVEALS THAT HE HAS A WHITE SPOT ON HIS CHEST BUT SIGELIUS CAN DO NOTHING ABOUT IT.







SIGELIUS' OFFICE IS FILLED WITH LARGE MARBLE BUSTS OF HIMSELF TO EMPHASIZE HIS EGOTISTICAL OBSESSION WITH REPUTATION AND STATUS.

A LARGE BANNER OF THE MARSHAL IN HIS OFFICE SHOWS THE HOSPITAL'S POLITICAL ALLIANCES.

DESIGN BY: LILY CUNICELLI, BINHAN NGUYEN, ADIRA ROSEN









GALEN'S CLINIC TAKES INSPIRATION FROM MEAT PACKING FACTORIES.

OBSESSED WITH FINDING THE CURE TO FULFILL HIS GOAL, GALEN'S OFFICE IS FILLED WITH CADEAVERS THAT HE USES AS TEST SUBJECTS.



BARON KRUG PLEADS WITH HIS FRIEND, THE MARSHAL, TO STOP THE WAR SO THAT HE CAN BE CURED. HOWEVER, THE MARSHAL REFUSES TO HELP.











DESIGN BY: LILY CUNICELLI, BINHAN NGUYEN, ADIRA ROSEN





THE LAST IMAGE IS OF GALEN DEAD ON ONE SIDE OF THE CORRIDOR AND THE MARSHAL SEEING HIS CHANCE OF TREATMENT DISAPPEARING ON THE OTHER. THE WORLD WILL NOW SUFFER FROM WAR AND SICKNESS.