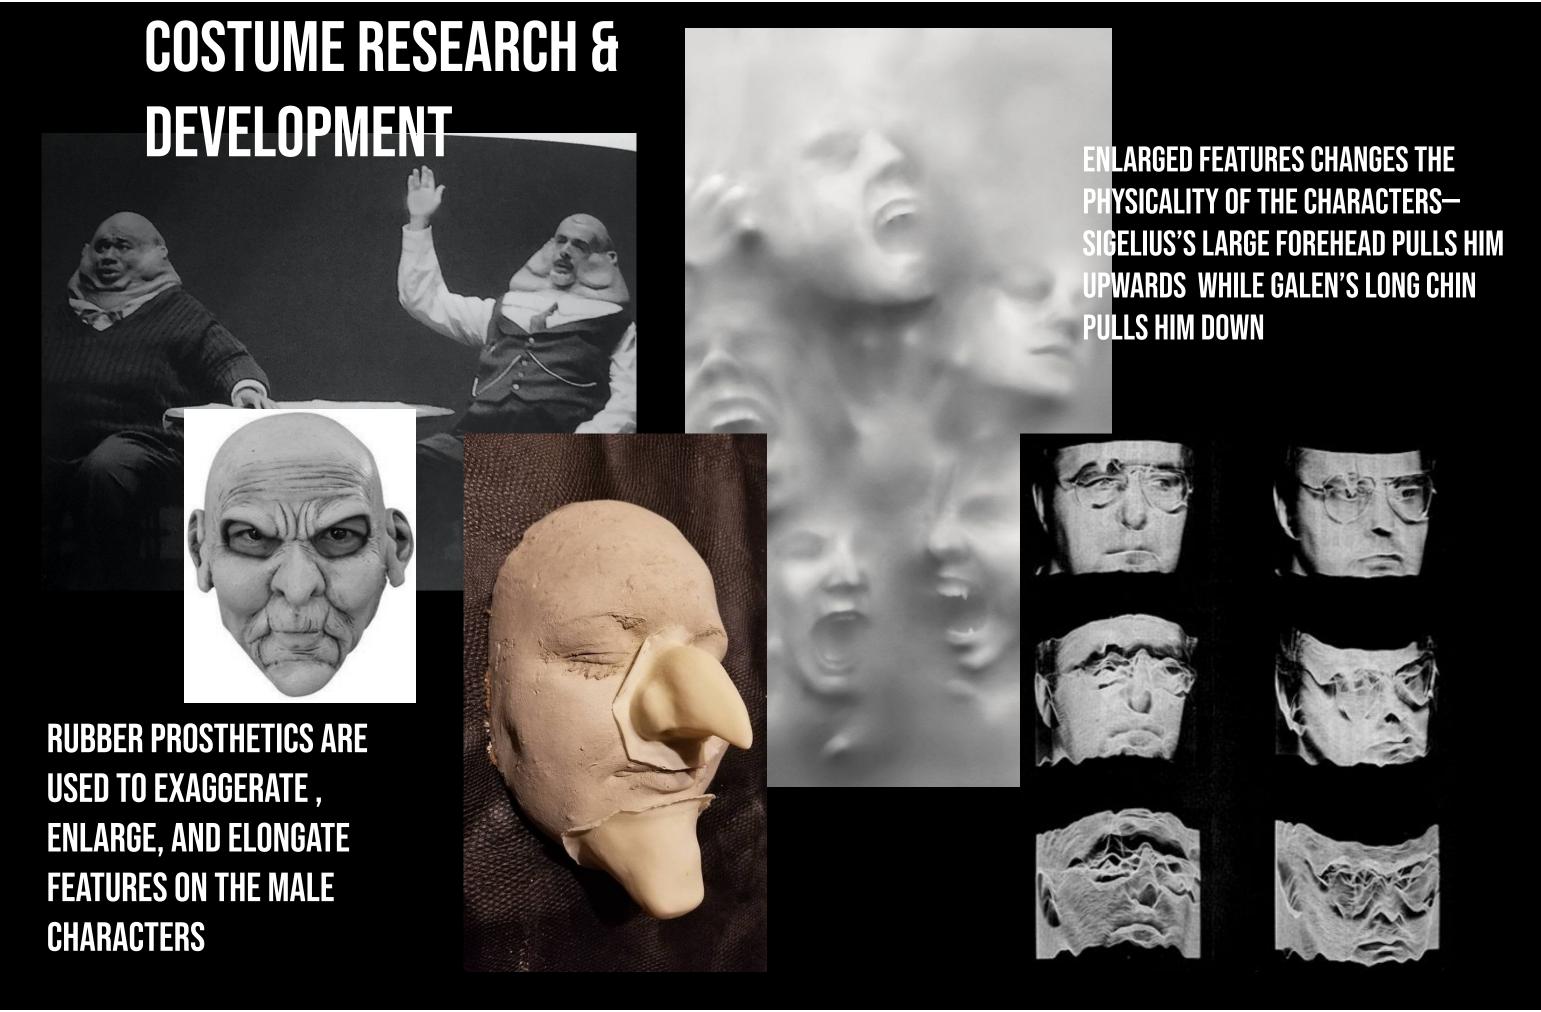

DESIGN BY: LILY CUNICELLI, BINHAN NGUYEN, ADIRA ROSEN

# THE WHITE PLAGUE BY KAREL ČAPEK

























DESIGN BY: LILY CUNICELLI, BINHAN NGUYEN, ADIRA ROSEN











THE SPACE IS FILLED WITH
THE MARSHAL'S PROPAGANDA
TO EMPHASIZE HIS POWER AND
INFLUENCE IN THE WORLD OF
HIS PRODUCTION.
HIS PRESENCE IS LOOMING.

DESIGN BY: LILY CUNICELLI, BINHAN NGUYEN, ADIRA ROSEN







SIGELIUS' OFFICE IS FILLED WITH LARGE MARBLE BUSTS OF HIMSELF TO EMPHASIZE HIS EGOTISTICAL OBSESSION WITH REPUTATION AND STATUS.

A LARGE BANNER OF THE MARSHAL IN HIS OFFICE SHOWS THE HOSPITAL'S POLITICAL ALLIANCES.



AS WE ARE LED TO THE FAMILY, TWO ACTRESSES PUT ON THE COSTUMES HANGING ON THE CHAIRS TO ASSUME THE ROLES OF MOTHER AND DAUGHTER. THE FAMILY ARGUES OVER THE POLITICS OF THE PLAGUE.





AN EXAGGE