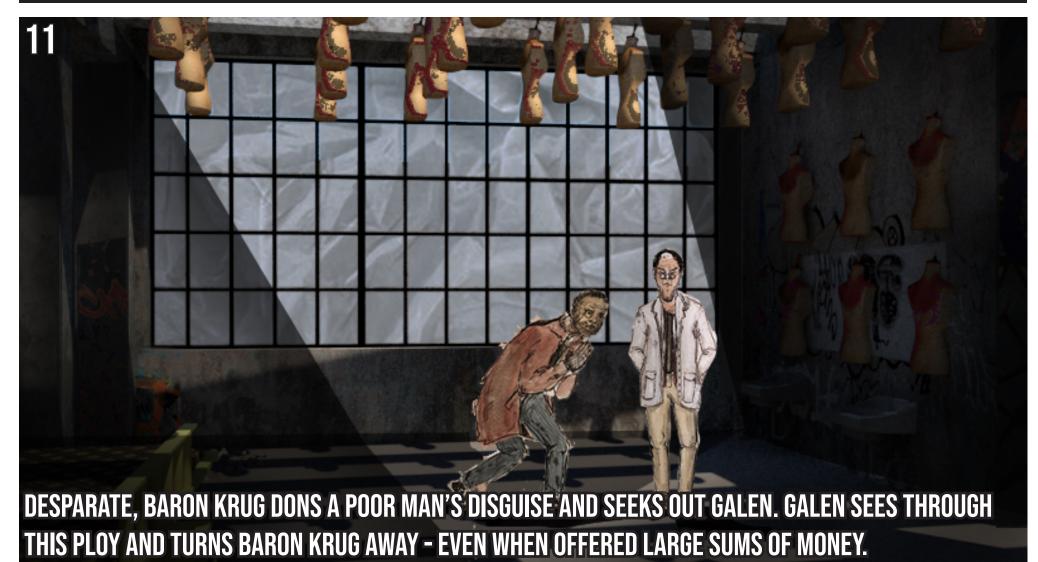

OBSESSED WITH FINDING THE CURE TO FULFILL HIS GOAL, GALEN'S OFFICE IS FILLED WITH CADEAVERS THAT HE USES AS TEST SUBJECTS.

BARON KRUG REVEALS THAT HE HAS A WHITE SPOT ON HIS CHEST BUT SIGELIUS CAN DO NOTHING ABOUT IT.