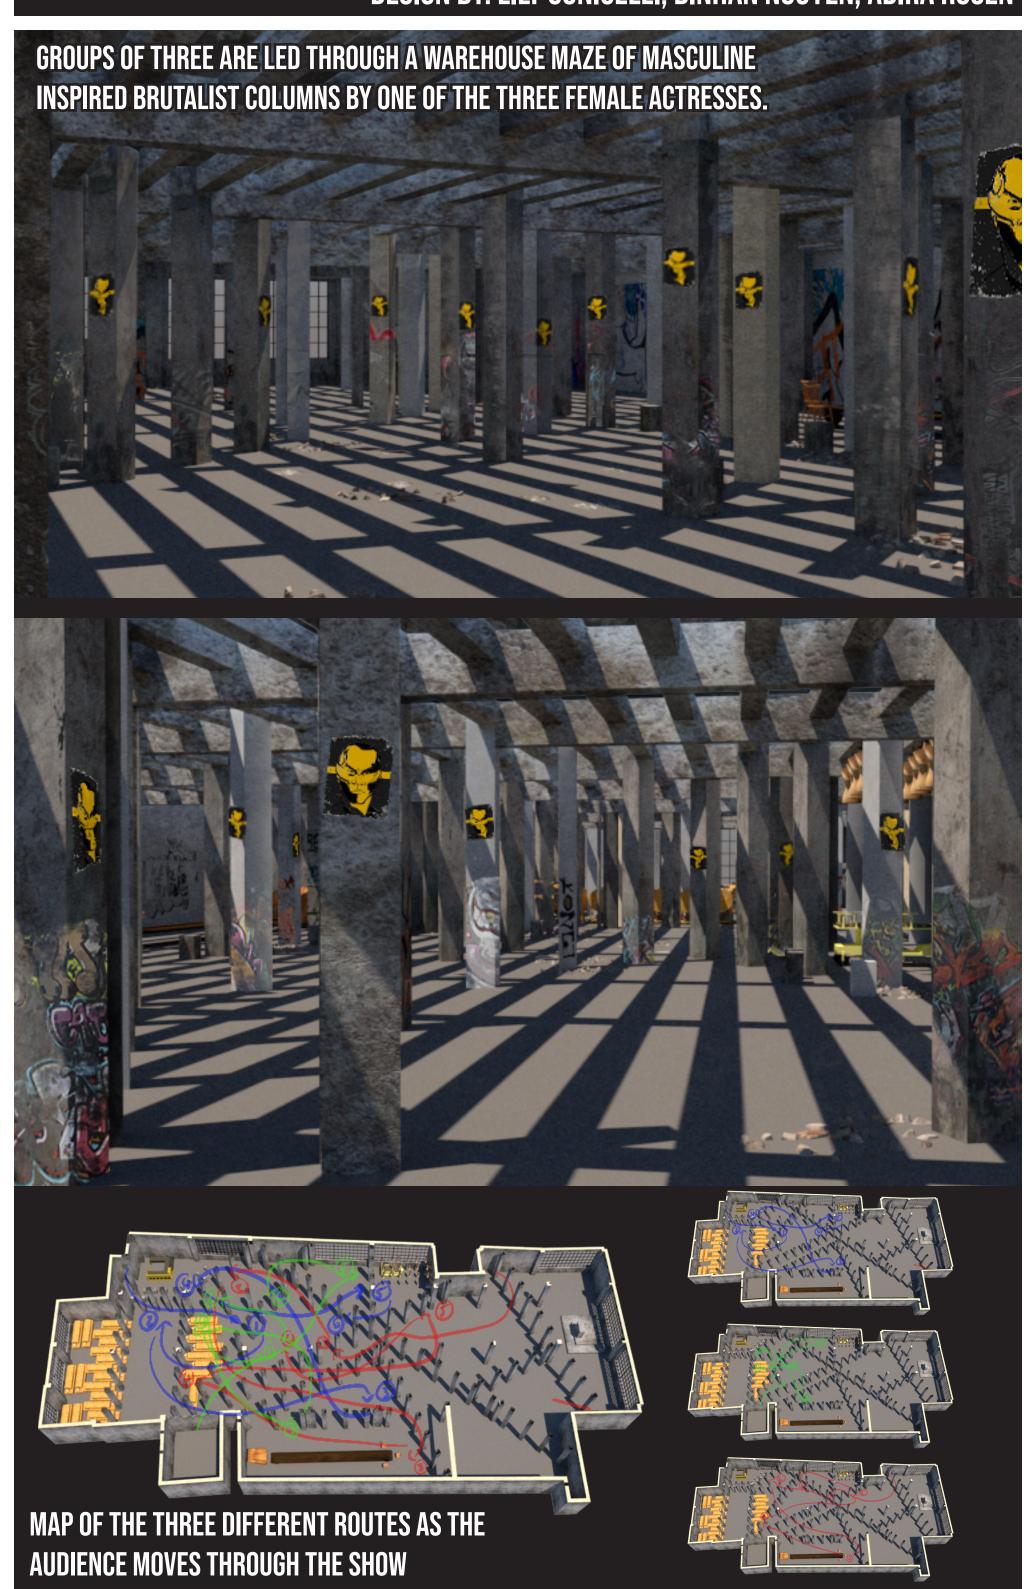

DESIGN BY: LILY CUNICELLI, BINHAN NGUYEN, ADIRA ROSEN

# THE WHITE PLAGUE BY KAREL ČAPEK

























DESIGN BY: LILY CUNICELLI, BINHAN NGUYEN, ADIRA ROSEN











THE SPACE IS FILLED WITH
THE MARSHAL'S PROPAGANDA
TO EMPHASIZE HIS POWER AND
INFLUENCE IN THE WORLD OF
HIS PRODUCTION.
HIS PRESENCE IS LOOMING.

DESIGN BY: LILY CUNICELLI, BINHAN NGUYEN, ADIRA ROSEN







SIGELIUS' OFFICE IS FILLED WITH LARGE MARBLE BUSTS OF HIMSELF TO EMPHASIZE HIS EGOTISTICAL OBSESSION WITH REPUTATION AND STATUS.

A LARGE BANNER OF THE MARSHAL IN HIS OFFICE SHOWS THE HOSPITAL'S POLITICAL ALLIANCES.



AS WE ARE LED TO THE FAMILY, TWO ACTRESSES PUT ON THE COSTUMES HANGING ON THE CHAIRS TO ASSUME THE ROLES OF MOTHER AND DAUGHTER. THE FAMILY ARGUES OVER THE POLITICS OF THE PLAGUE.





AN EXAGGERATED FAMILY DINING TABLE EMPHASIZES THE POWER OF THE FATHER AS HE SITS AT THE HEAD OF THE TABLE. HE IS SAT IN A L