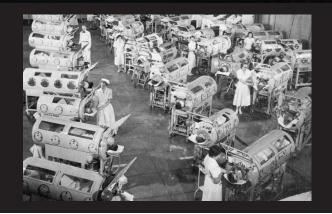

WARD 13, IN THE HOSPITAL,
INFECTED PATIENTS ARE HELD IN
IRON LUNG STYLE DEVICES.
STICKING OUT OF EACH IRON LUNG IS
A HEAD THAT HAS BEEN COMPLETELY TAKEN OVER BY THE VIRUS.

THE MARSHAL VISITS THE HOSPITAL - WITH HIS MILITARY ENTOURAGE - TO STUDY GALEN'S MIRACLE CURE.