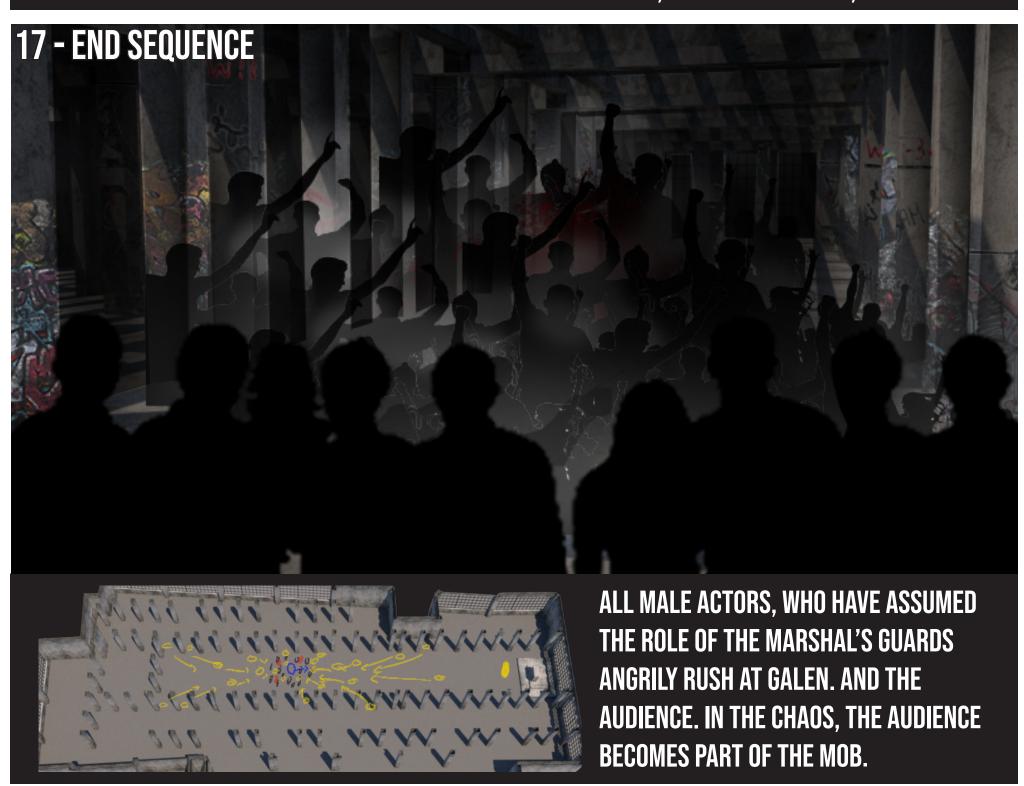

BARON KRUG PLEADS WITH HIS FRIEND, THE MARSHAL, TO STOP THE WAR SO THAT HE CAN BE CURED. HOWEVER, THE MARSHAL REFUSES TO HELP.

DESIGN BY: LILY CUNICELLI, BINHAN NGUYEN, ADIRA ROSEN

THE LAST IMAGE IS OF GALEN DEAD ON ONE SIDE OF THE CORRIDOR AND THE MARSHAL SEEING HIS CHANCE OF TREATMENT DISAPPEARING ON THE OTHER. THE WORLD WILL NOW SUFFER FROM WAR AND SICKNESS.