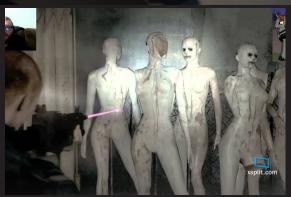

OBSESSED WITH FINDING THE CURE TO FULFILL HIS GOAL, GALEN'S OFFICE IS FILLED WITH CADEAVERS THAT HE USES AS TEST SUBJECTS.

BARON KRUG REVEALS THAT HE HAS A WHITE SPOT ON HIS CHEST BUT SIGELIUS CAN DO NOTHING ABOUT IT.

DESIGN BY: LILY CUNICELLI, BINHAN NGUYEN, ADIRA ROSEN

GALEN'S CLINIC TAKES INSPIRATION FROM MEAT PACKING FACTORIES.

OBSESSED WITH FINDING THE CURE TO FULFILL HIS GOAL, GALEN'S OFFICE IS FILLED WITH CADEAVERS THAT HE USES AS TEST SUBJECTS.