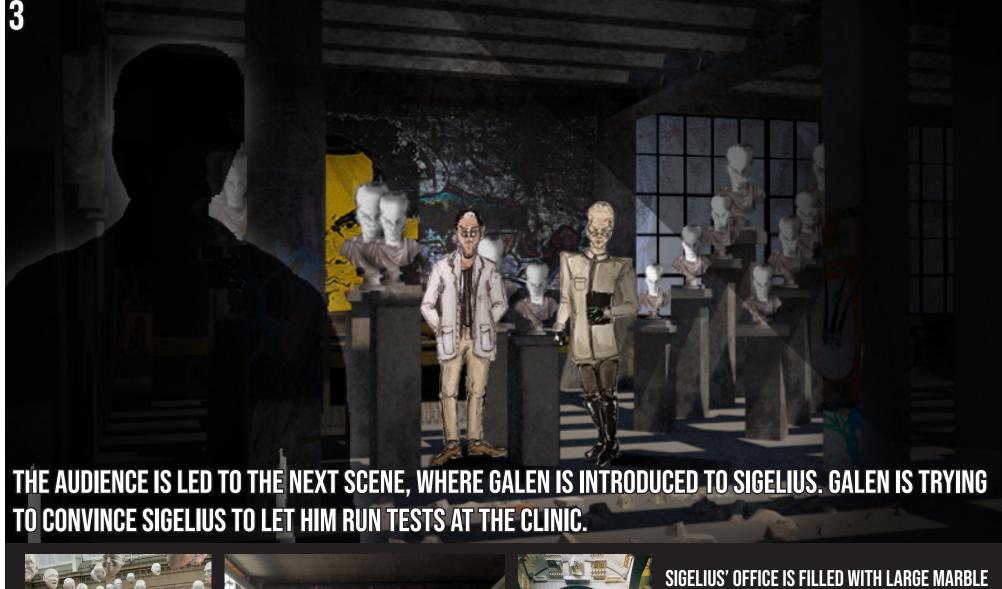

DESIGN BY: LILY CUNICELLI, BINHAN NGUYEN, ADIRA ROSEN

SIGELIUS' OFFICE IS FILLED WITH LARGE MARBLE BUSTS OF HIMSELF TO EMPHASIZE HIS EGOTISTICAL OBSESSION WITH REPUTATION AND STATUS.

A LARGE BANNER OF THE MARSHAL IN HIS OFFICE SHOWS THE HOSPITAL'S POLITICAL ALLIANCES.

SIGELIUS' OFFICE IS FILLED WITH LARGE MARBLE BUSTS OF HIMSELF TO EMPHASIZE HIS EGOTISTICAL OBSESSION WITH REPUTATION AND STATUS.

A LARGE BANNER OF THE MARSHAL IN HIS OFFICE SHOWS THE HOSPITAL'S POLITICAL ALLIANCES.