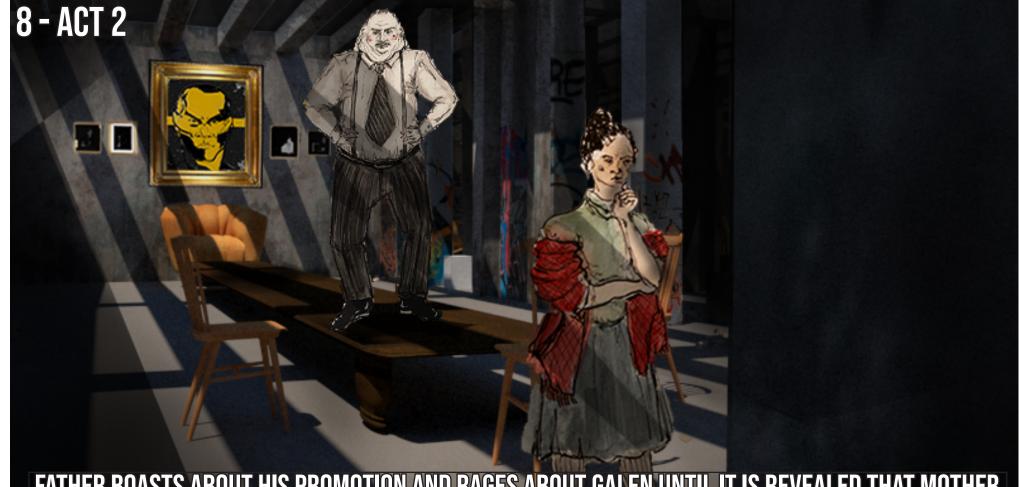

FATHER BOASTS ABOUT HIS PROMOTION AND RAGES ABOUT GALEN UNTIL IT IS REVEALED THAT MOTHER HAS A WHITE SPOT ON HER NECK.

DESIGN BY: LILY CUNICELLI, BINHAN NGUYEN, ADIRA ROSEN

GALEN'S CLINIC TAKES INSPIRATION FROM MEAT PACKING FACTORIES.