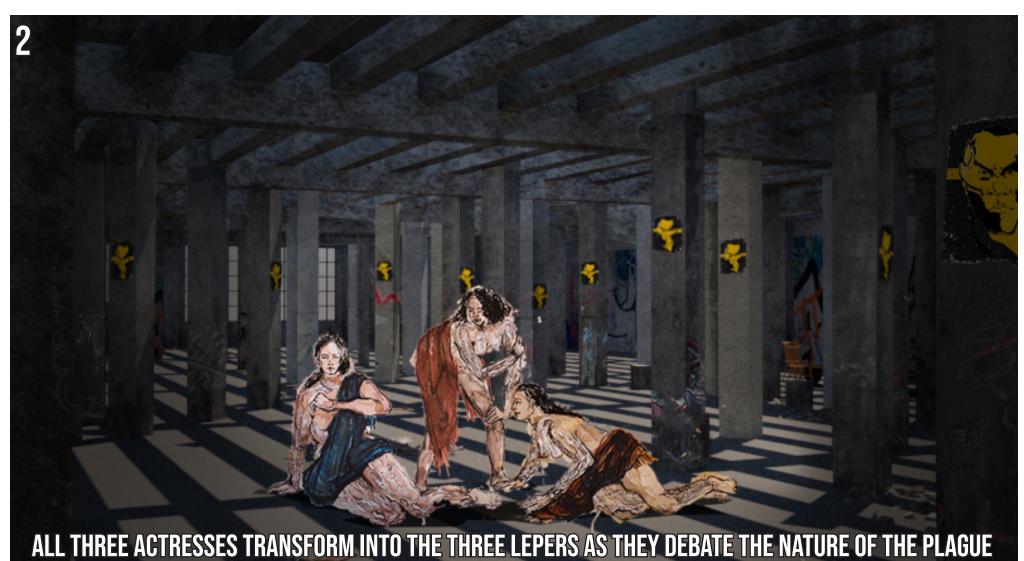

AS WE ARE LED TO THE FAMILY, TWO ACTRESSES PUT ON THE COSTUMES HANGING ON THE CHAIRS TO ASSUME THE ROLES OF MOTHER AND DAUGHTER. THE FAMILY ARGUES OVER THE POLITICS OF THE PLAGUE.

AN EXAGGERATED FAMILY DINING TABLE EMPHASIZES THE POWER OF THE FATHER AS HE SITS AT THE HEAD OF THE TABLE. HE IS SAT IN A LARGE COMFORTABLE CHAIR WHILE THE REST OF THE FAMILY IS EXPECTED TO CATER TO HIS NEEDS. THE LARGE PORTRAIT OF THE MARSHAL SHOWS THE FATHER'S DESIRE TO EMULATE POWER IN HIS FAMILY UNIT.