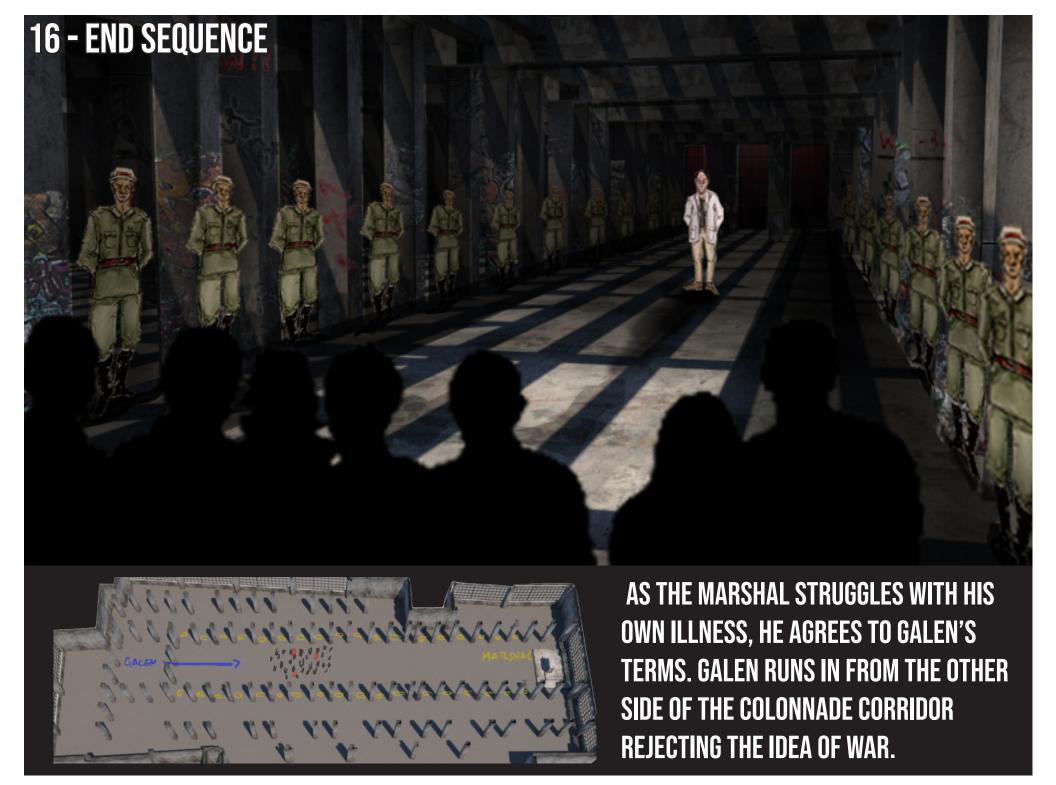

BARON KRUG PLEADS WITH HIS FRIEND, THE MARSHAL, TO STOP THE WAR SO THAT HE CAN BE CURED. HOWEVER, THE MARSHAL REFUSES TO HELP.

DESIGN BY: LILY CUNICELLI, BINHAN NGUYEN, ADIRA ROSEN

THE LAST IMAGE IS OF GALEN DEAD ON ONE SIDE OF THE CORRIDOR AND THE MARSHAL SEEING HIS CHANCE OF TREATMENT DISAPPEARING ON THE OTHER. THE WORLD WILL NOW SUFFER FROM WAR AND SICKNESS.