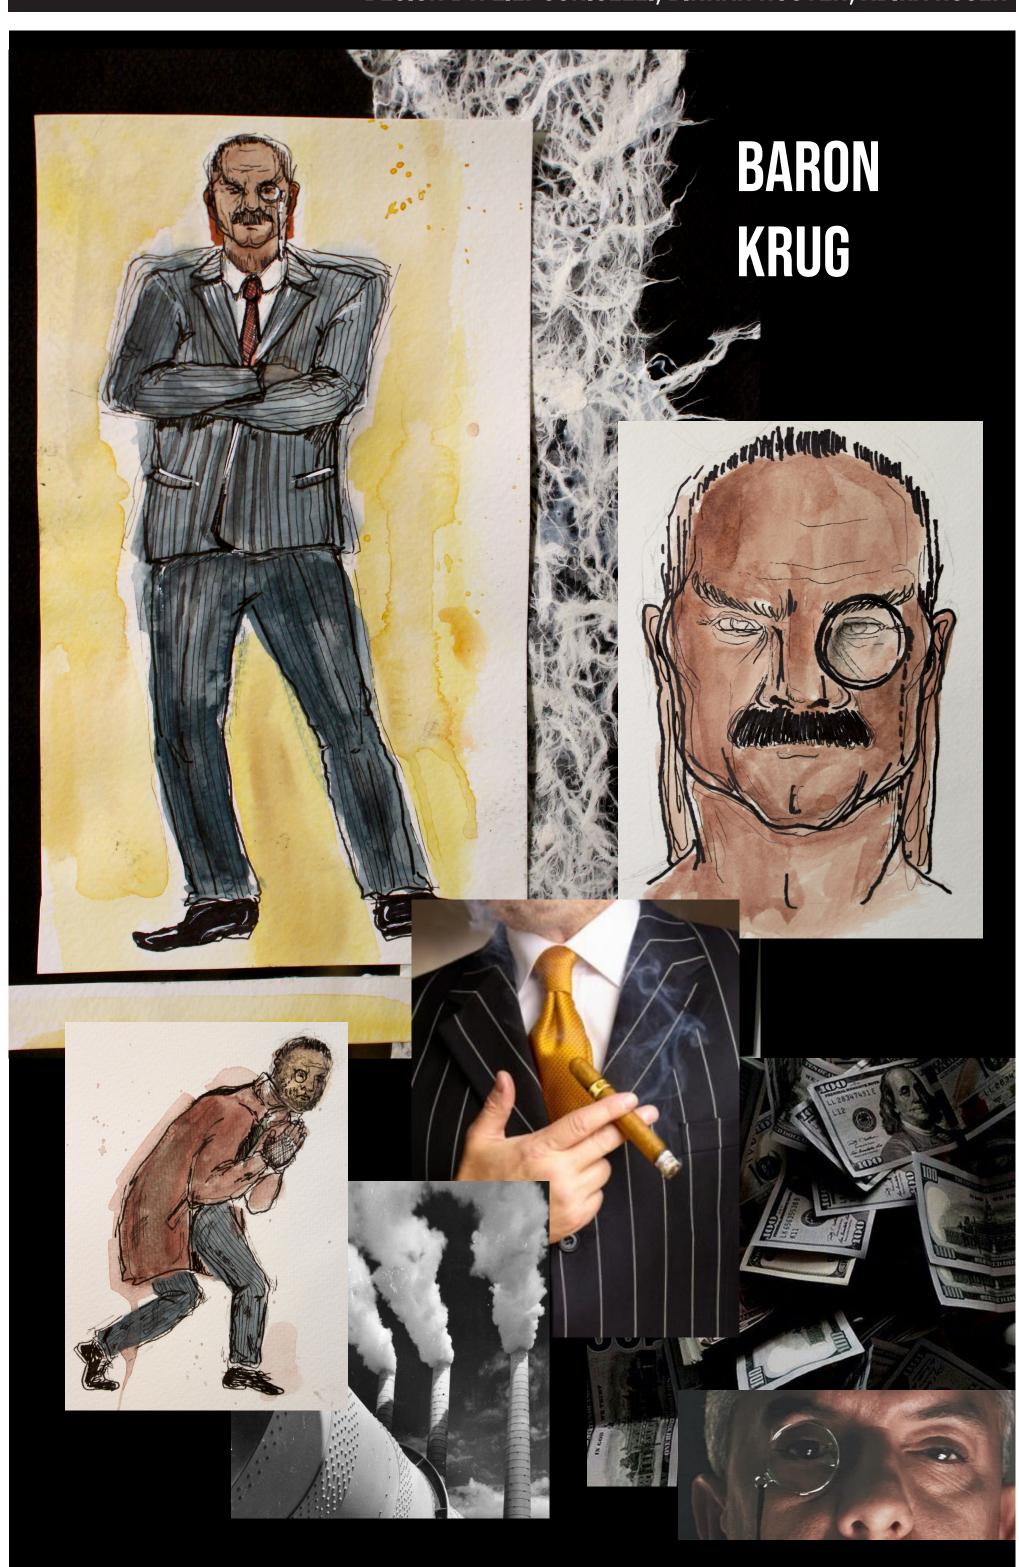

OBSESSED WITH FINDING THE CURE TO FULFILL HIS GOAL, GALEN'S OFFICE IS FILLED WITH CADEAVERS THAT HE USES AS TEST SUBJECTS.

BARON KRUG REVEALS THAT HE HAS A WHITE SPOT ON HIS CHEST BUT SIGELIUS CAN DO NOTHING ABOUT IT.

BARON KRUG PLEADS WITH HIS FRIEND, THE MARSHAL, TO STOP THE WAR SO THAT HE CAN BE CURED. HOWEVER, THE MARSHAL REFUSES TO HELP.

DESIGN BY: LILY CUNICELLI, BINHAN NGUYEN, ADIRA ROSEN

THE LAST IMAGE IS OF GALEN DEAD ON ONE SIDE OF THE CORRIDOR AND THE MARSHAL SEEING HIS CHANCE OF TREATMENT DISAPPEARING ON THE OTHER. THE WORLD WILL NOW SUFFER FROM WAR AND SICKNESS.