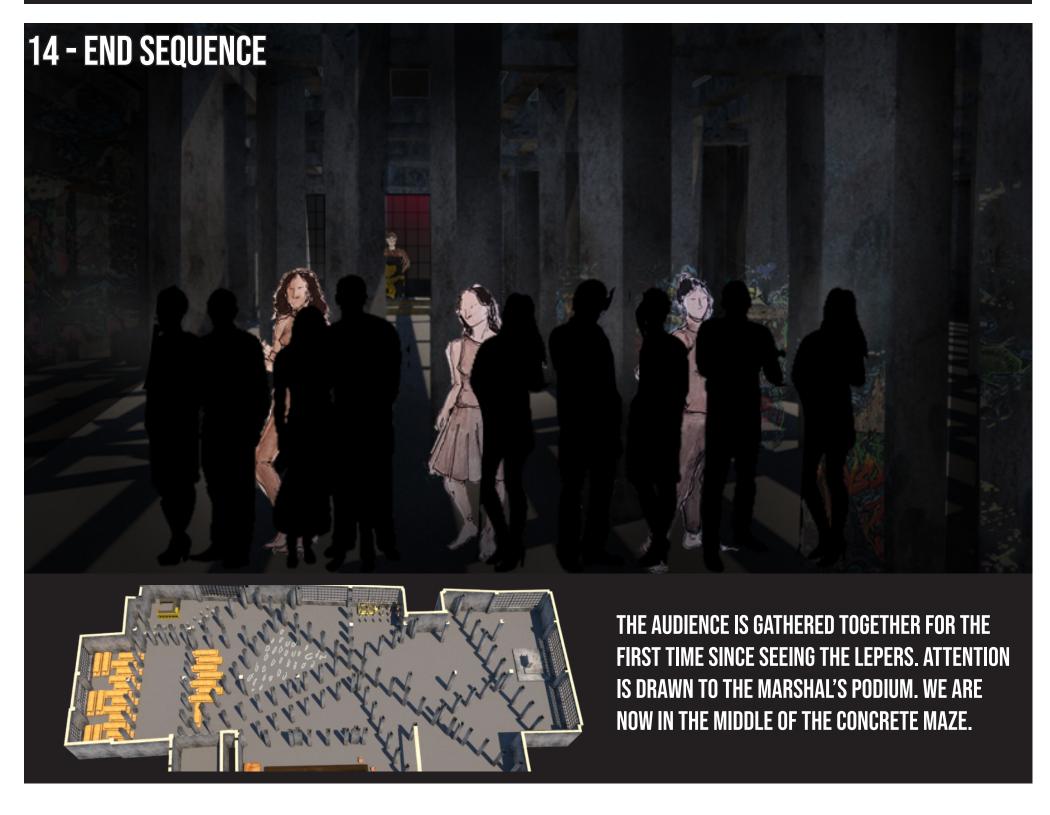

E TO FULFILL HIS GOAL, GALEN'S OFFICE IS FILLED WITH CADEAVERS THAT HE USES AS TEST SUBJECTS.



BARON KRUG REVEALS THAT HE HAS A WHITE SPOT ON HIS CHEST BUT SIGELIUS CAN DO NOTHING ABOUT IT.







SIGELIUS' OFFICE IS FILLED WITH LARGE MARBLE BUSTS OF HIMSELF TO EMPHASIZE HIS EGOTISTICAL OBSESSION WITH REPUTATION AND STATUS.

A LARGE BANNER OF THE MARSHAL IN HIS OFFICE SHOWS THE HOSPITAL'S POLITICAL ALLIANCES.

DESIGN BY: LILY CUNICELLI, BINHAN NGUYEN, ADIRA ROSEN









GALEN'S CLINIC TAKES INSPIRATION FROM MEAT PACKING FACTORIES.

OBSESSED WITH FINDING THE CURE TO FULFILL HIS GOAL, GALEN'S OFFICE IS FILLED WITH CADEAVERS THAT HE USES AS TEST SUBJECTS.



BARON KRUG PLEADS WITH HIS FRIEND, THE MARSHAL, TO STOP THE WAR SO THAT HE CAN BE CURED. HOWEVER, THE MARSHAL REFUSES TO HELP.











DESIGN BY: LILY CUNICELLI, BINHAN NGUYEN, ADIRA ROSEN





THE LAST IMAGE IS OF GALEN DEAD ON ONE SIDE OF THE CORRIDOR AND THE MARSHAL SEEING HIS CHANCE OF TREATMENT DISAPPEARING ON THE OTHER. THE WORLD WILL NOW SUFFER FROM WAR AND SICKNESS.