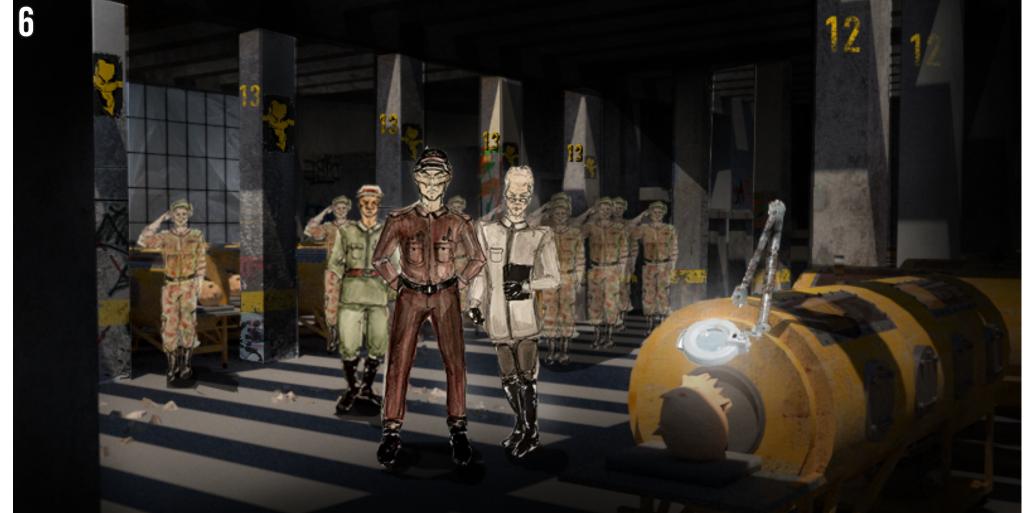

WARD 13, IN THE HOSPITAL,
INFECTED PATIENTS ARE HELD IN
IRON LUNG STYLE DEVICES.
STICKING OUT OF EACH IRON LUNG IS
A HEAD THAT HAS BEEN COMPLETELY TAKEN OVER BY THE VIRUS.

THE MARSHAL VISITS THE HOSPITAL - WITH HIS MILITARY ENTOURAGE - TO STUDY GALEN'S MIRACLE CURE.