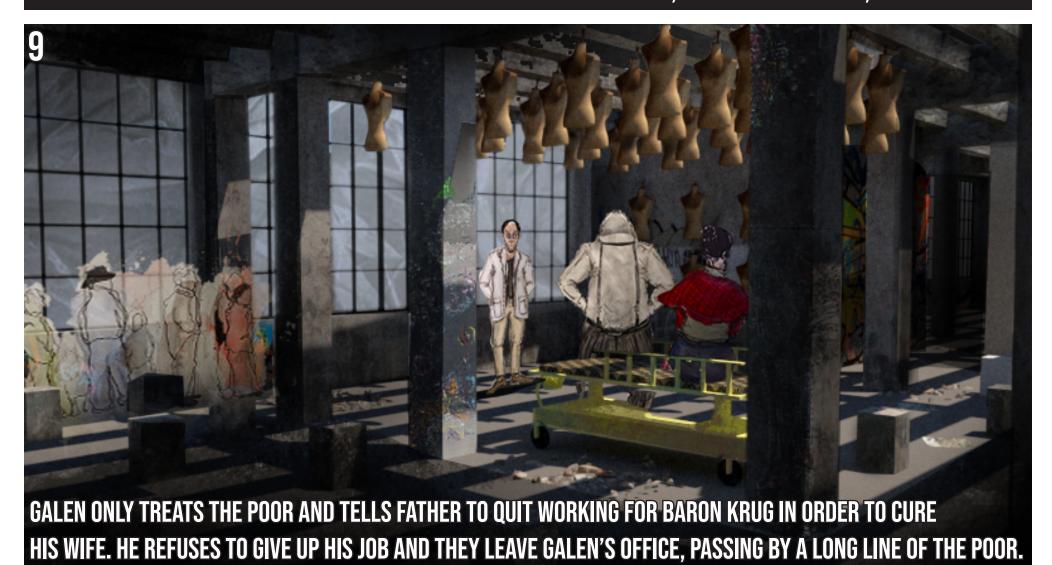

FATHER BOASTS ABOUT HIS PROMOTION AND RAGES ABOUT GALEN UNTIL IT IS REVEALED THAT MOTHER HAS A WHITE SPOT ON HER NECK.

DESIGN BY: LILY CUNICELLI, BINHAN NGUYEN, ADIRA ROSEN

GALEN'S CLINIC TAKES INSPIRATION FROM MEAT PACKING FACTORIES.

OBSESSED WITH FINDING THE CURE TO FULFILL HIS GOAL, GALEN'S OFFICE IS FILLED WITH CADEAVERS THAT HE USES AS TEST SUBJECTS.

BARON KRUG REVEALS THAT HE HAS A WHITE SPOT ON HIS CHEST BUT SIGELIUS CAN DO NOTHING ABOUT IT.

DESIGN BY: LILY CUNICELLI, BINHAN NGUYEN, ADIRA ROSEN

GALEN'S CLINIC TAKES INSPIRATION FROM MEAT PACKING FACTORIES.

OBSESSED WITH FINDING THE CURE TO FULFILL HIS GOAL, GALEN'S OFFICE IS FILLED WITH CADEAVERS THAT HE USES AS TEST SUBJECTS.