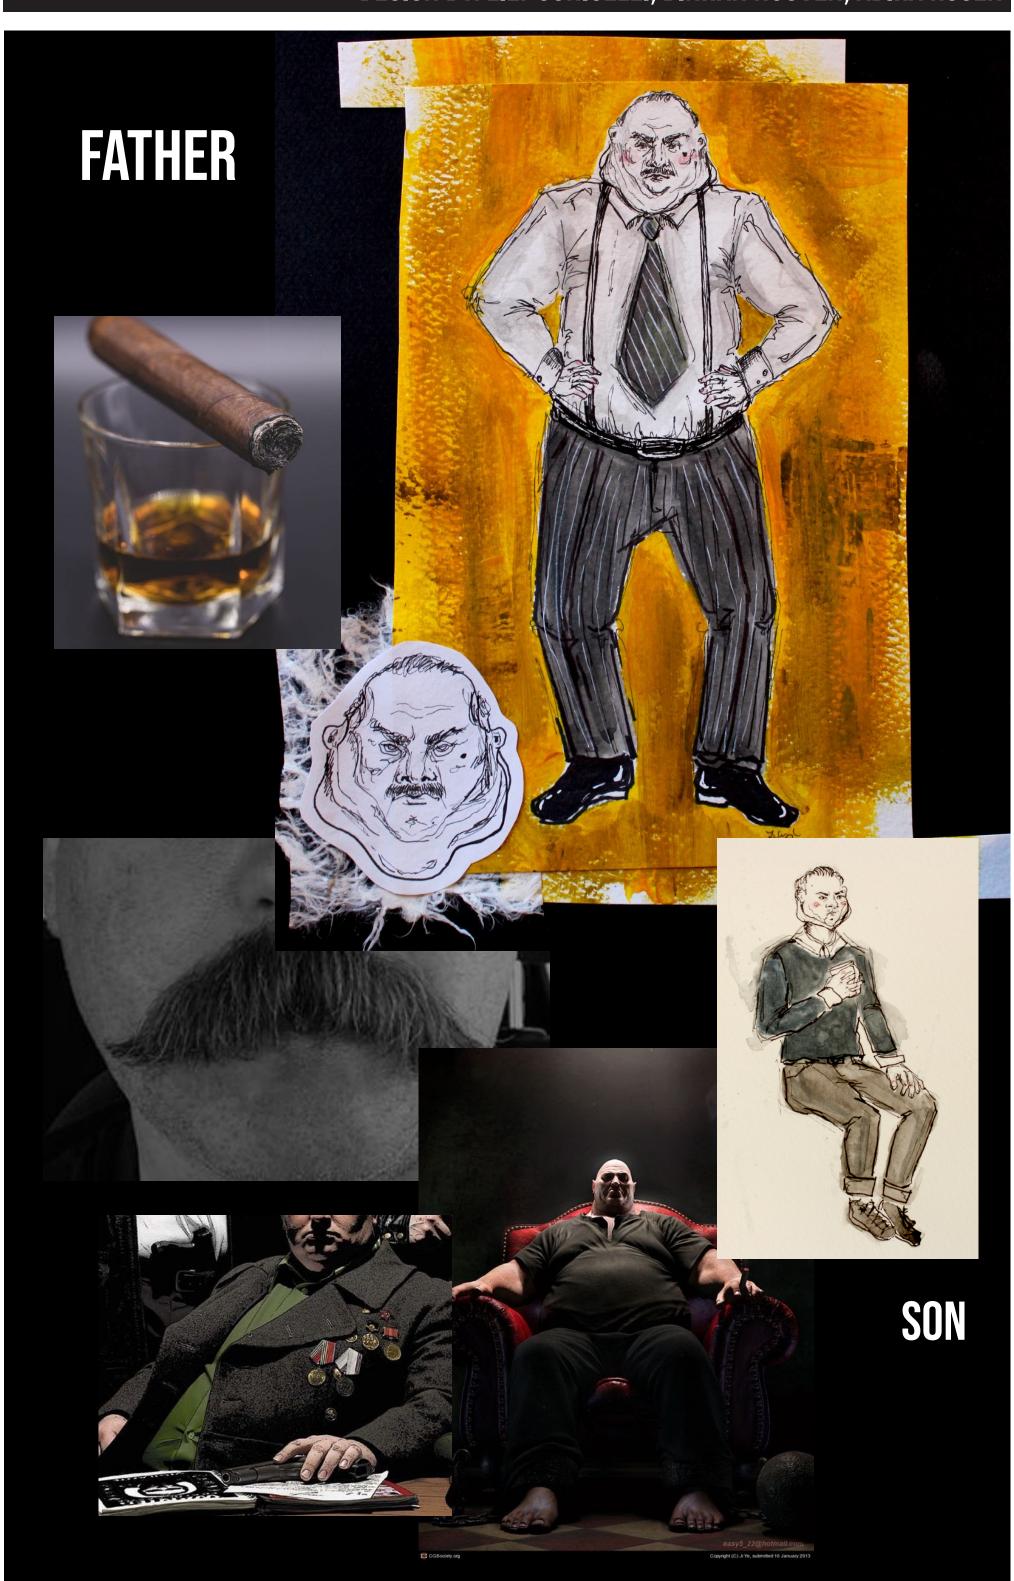

AS WE ARE LED TO THE FAMILY, TWO ACTRESSES PUT ON THE COSTUMES HANGING ON THE CHAIRS TO ASSUME THE ROLES OF MOTHER AND DAUGHTER. THE FAMILY ARGUES OVER THE POLITICS OF THE PLAGUE.

AN EXAGGERATED FAMILY DINING TABLE EMPHASIZES THE POWER OF THE FATHER AS HE SITS AT THE HEAD OF THE TABLE. HE IS SAT IN A LARGE COMFORTABLE CHAIR WHILE THE REST OF THE FAMILY IS EXPECTED TO CATER TO HIS NEEDS. THE LARGE PORTRAIT OF THE MARSHAL SHOWS THE FATHER'S DESIRE TO EMULATE POWER IN HIS FAMILY UNIT.

FATHER BOASTS ABOUT HIS PROMOTION AND RAGES ABOUT GALEN UNTIL IT IS REVEALED THAT MOTHER HAS A WHITE SPOT ON HER NECK.

DESIGN BY: LILY CUNICELLI, BINHAN NGUYEN, ADIRA ROSEN

GALEN'S CLINIC TAKES INSPIRATION FROM MEAT PACKING FACTORIES.