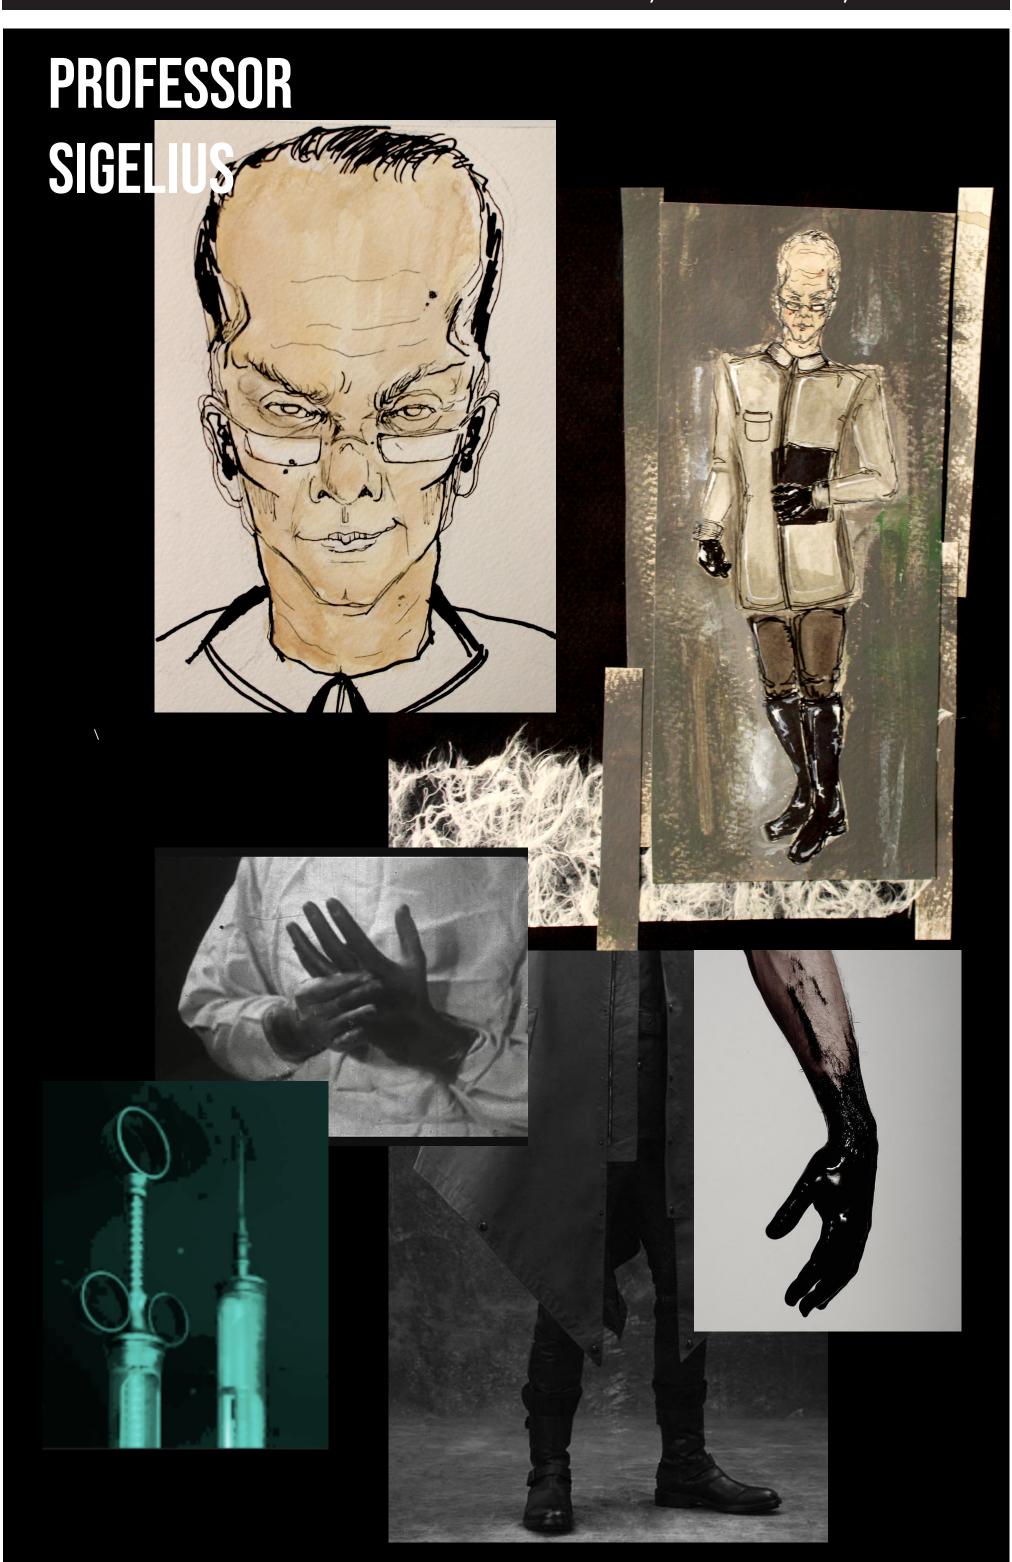

DESIGN BY: LILY CUNICELLI, BINHAN NGUYEN, ADIRA ROSEN

# THE WHITE PLAGUE BY KAREL ČAPEK

























DESIGN BY: LILY CUNICELLI, BINHAN NGUYEN, ADIRA ROSEN











THE SPACE IS FILLED WITH
THE MARSHAL'S PROPAGANDA
TO EMPHASIZE HIS POWER AND
INFLUENCE IN THE WORLD OF
HIS PRODUCTION.
HIS PRESENCE IS LOOMING.

DESIGN BY: LILY CUNICELLI, BINHAN NGUYEN, ADIRA ROSEN







SIGELIUS' OFFICE IS FILLED WITH LARGE MARBLE BUSTS OF HIMSELF TO EMPHASIZE HIS EGOTISTICAL OBSESSION WITH REPUTATION AND STATUS.

A LARGE BANNER OF THE MARSHAL IN HIS OFFICE SHOWS THE HOSPITAL'S POLITICAL ALLIANCES.



AS WE ARE LED TO THE FAMILY, TWO ACTRESSES PUT ON THE COSTUMES HANGING ON THE CHAIRS TO ASSUME THE ROLES OF MOTHER AND DAUGHTER. THE FAMILY ARGUES OVER THE POLITICS OF THE PLAGUE.





AN EXAGGERATED FAMILY DINING TABLE EMPHASIZES THE POWER OF THE FATHER AS HE SITS AT THE HEAD OF THE TABLE