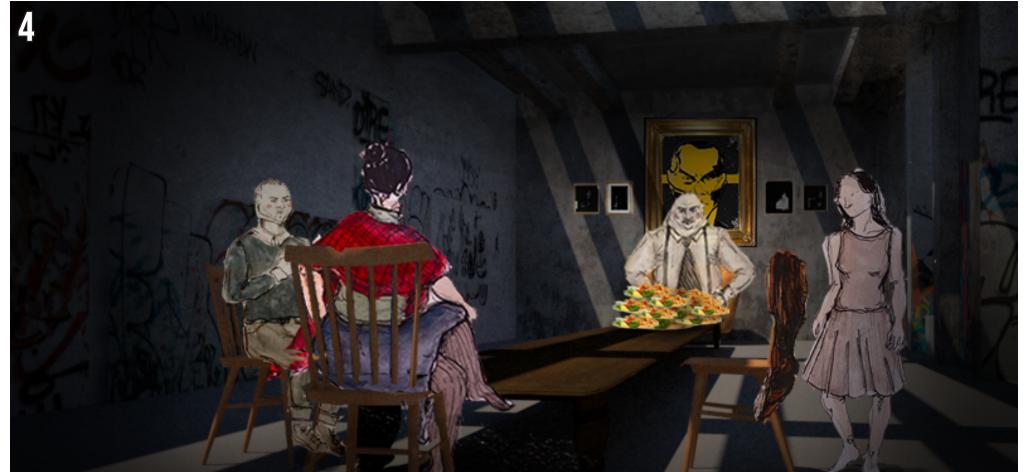

AS WE ARE LED TO THE FAMILY, TWO ACTRESSES PUT ON THE COSTUMES HANGING ON THE CHAIRS TO ASSUME THE ROLES OF MOTHER AND DAUGHTER. THE FAMILY ARGUES OVER THE POLITICS OF THE PLAGUE.

AN EXAGGERATED FAMILY DINING TABLE EMPHASIZES THE POWER OF THE FATHER AS HE SITS AT THE HEAD OF THE TABLE. HE IS SAT IN A LARGE COMFORTABLE CHAIR WHILE THE REST OF THE FAMILY IS EXPECTED TO CATER TO HIS NEEDS. THE LARGE PORTRAIT OF THE MARSHAL SHOWS THE FATHER'S DESIRE TO EMULATE POWER IN HIS FAMILY UNIT.