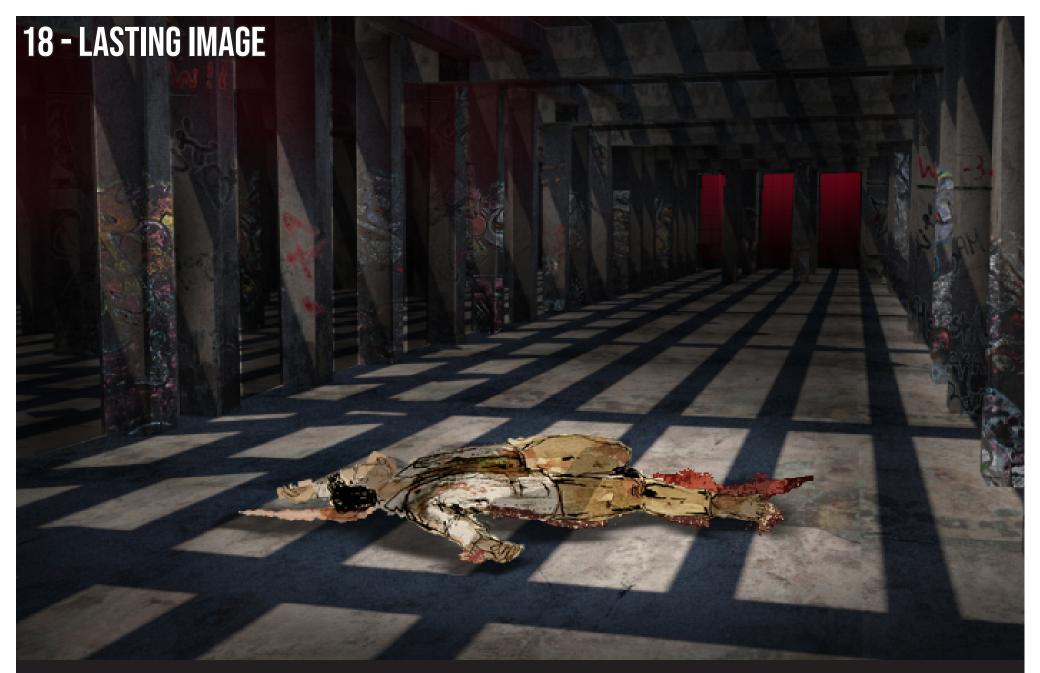

BARON KRUG PLEADS WITH HIS FRIEND, THE MARSHAL, TO STOP THE WAR SO THAT HE CAN BE CURED. HOWEVER, THE MARSHAL REFUSES TO HELP.

DESIGN BY: LILY CUNICELLI, BINHAN NGUYEN, ADIRA ROSEN

THE LAST IMAGE IS OF GALEN DEAD ON ONE SIDE OF THE CORRIDOR AND THE MARSHAL SEEING HIS CHANCE OF TREATMENT DISAPPEARING ON THE OTHER. THE WORLD WILL NOW SUFFER FROM WAR AND SICKNESS.