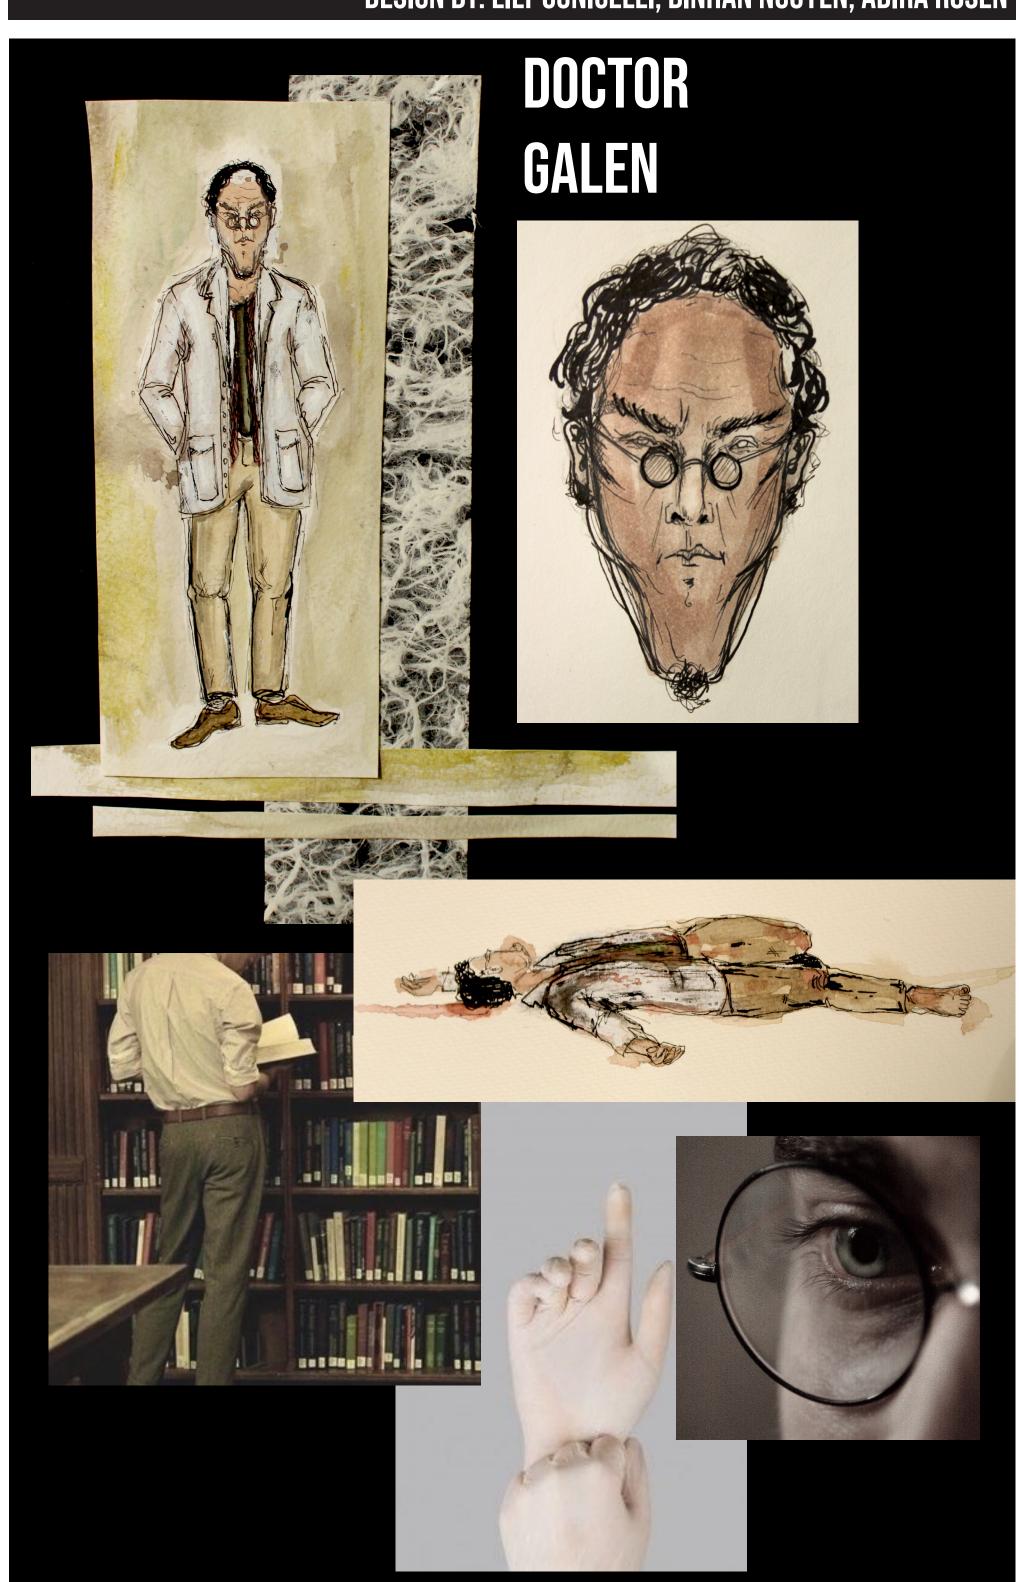

DESIGN BY: LILY CUNICELLI, BINHAN NGUYEN, ADIRA ROSEN

IN THE HOSPITAL, THE FIRST AND SECOND CLINIC ASSISTANT GOSSIP ABOUT GALEN. IT IS REVEALED THAT THE SECOND ASSISTANT'S MOTHER IS SICK BUT GALEN IS NOT ALLOWED TO TREAT HER.

DESIGN BY: LILY CUNICELLI, BINHAN NGUYEN, ADIRA ROSEN

GALEN ANNOUNCES HIS TRUE INTENTIONS TO A GROUP OF JOURNALISTS. "TELL THEM THE CURE IS MINE, AND I WON'T REVEAL IT UNTIL THEY PROMISE TO STOP THE KILLING. NOBODY ELSE KNOWS MY REMEDY."

OBSESSED WITH FINDING THE CURE TO FULFILL HIS GOAL, GALEN'S OFFICE IS FILLED WITH CADEAVERS THAT HE USES AS TEST SUBJECTS.

BARON KRUG REVEALS THAT HE HAS A WHITE SPOT ON HIS CHEST BUT SIGELIUS CAN DO NOTHING ABOUT IT.

DESIGN BY: LILY CUNICELLI, BINHAN NGUYEN, ADIRA ROSEN

GALEN'S CLINIC TAKES INSPIRATION FROM MEAT PACKING FACTORIES.

OBSESSED WITH FINDING THE CURE TO FULFILL HIS GOAL, GALEN'S OFFICE IS FILLED WITH CADEAVERS THAT HE USES AS TEST SUBJECTS.