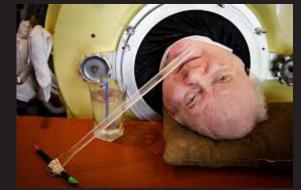

WARD 13, IN THE HOSPITAL,
INFECTED PATIENTS ARE HELD IN
IRON LUNG STYLE DEVICES.
STICKING OUT OF EACH IRON LUNG IS
A HEAD THAT HAS BEEN COMPLETELY TAKEN OVER BY THE VIRUS.

THE MARSHAL VISITS THE HOSPITAL - WITH HIS MILITARY ENTOURAGE - TO STUDY GALEN'S MIRACLE CURE.