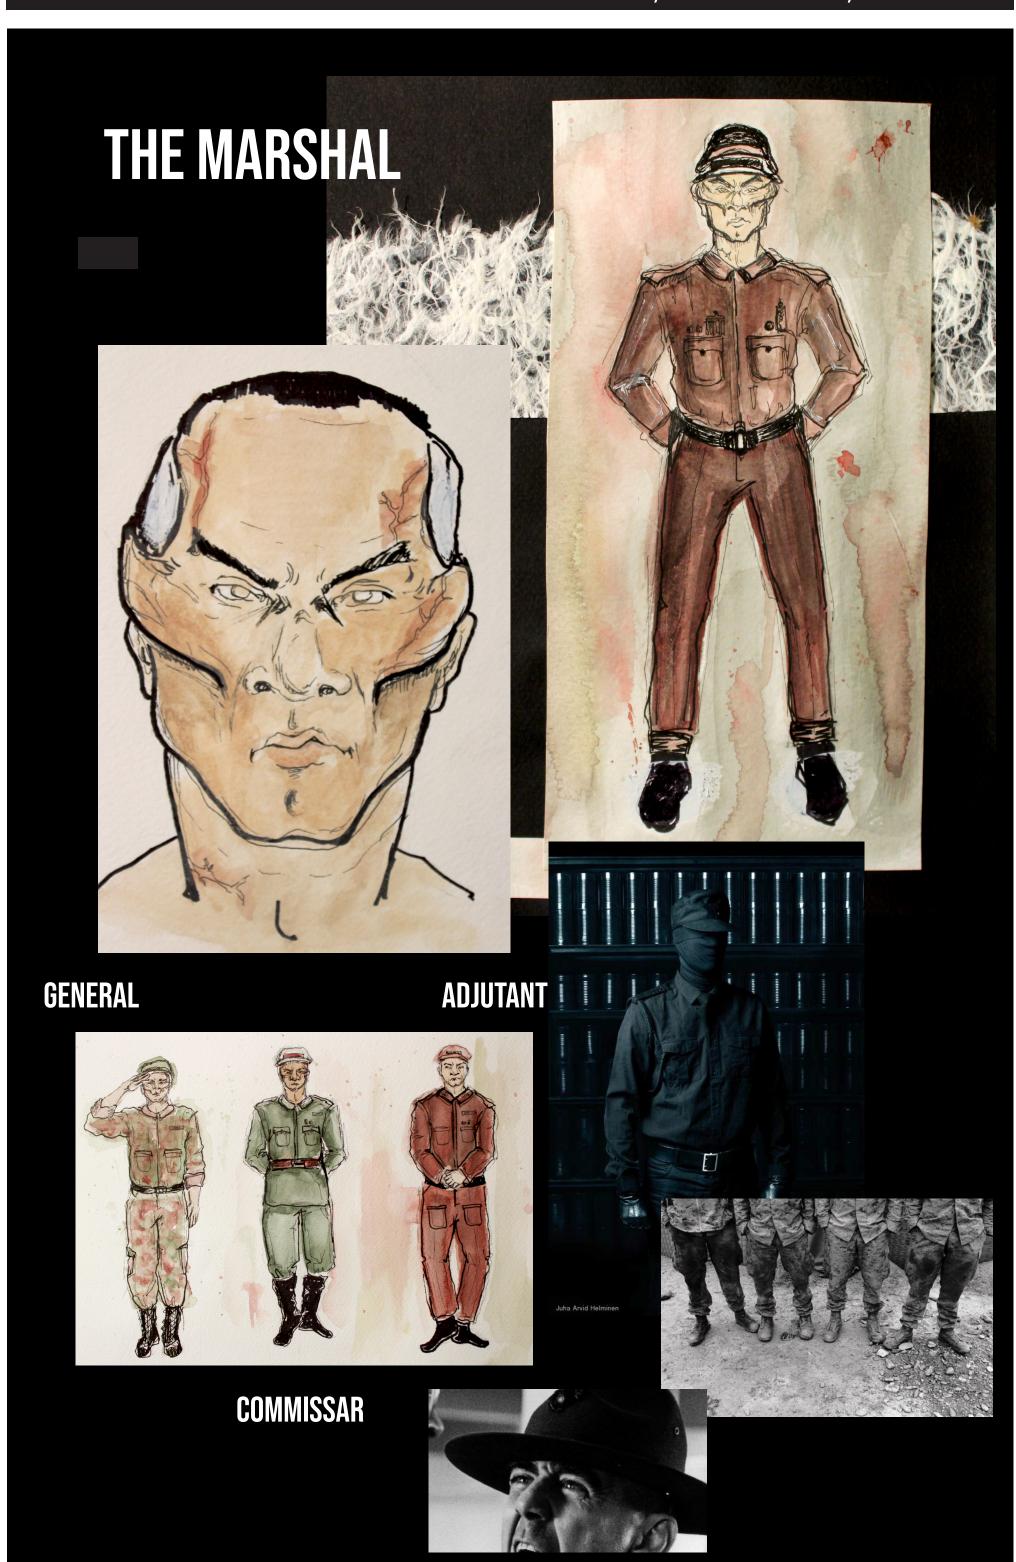

# THE WHITE PLAGUE BY KAREL ČAPEK

DESIGN BY: LILY CUNICELLI, BINHAN NGUYEN, ADIRA ROSEN

THE SPACE IS FILLED WITH
THE MARSHAL'S PROPAGANDA
TO EMPHASIZE HIS POWER AND
INFLUENCE IN THE WORLD OF
HIS PRODUCTION.
HIS PRESENCE IS LOOMING.

DESIGN BY: LILY CUNICELLI, BINHAN NGUYEN, ADIRA ROSEN

SIGELIUS' OFFICE IS FILLED WITH LARGE MARBLE BUSTS OF HIMSELF TO EMPHASIZE HIS EGOTISTICAL OBSESSION WITH REPUTATION AND STATUS.

A LARGE BANNER OF THE MARSHAL IN HIS OFFICE SHOWS THE HOSPITAL'S POLITICAL ALLIANCES.

WARD 13, IN THE HOSPITAL,
INFECTED PATIENTS ARE HELD IN
IRON LUNG STYLE DEVICES.
STICKING OUT OF EACH IRON LUNG IS
A HEAD THAT HAS BEEN COMPLETELY TAKEN OVER BY THE VIRUS.

THE MARSHAL VISITS THE HOSPITAL - WITH HIS MILITARY ENTOURAGE - TO STUDY GALEN'S MIRACLE CURE.

SIGELIUS' OFFICE IS FILLED WITH LARGE MARBLE BUSTS OF HIMSELF TO EMPHASIZE HIS EGOTISTICAL OBSESSION WITH REPUTATION AND STATUS.

A LARGE BANNER OF THE MARSHAL IN HIS OFFICE SHOWS THE HOSPITAL'S POLITICAL ALLIANCES.