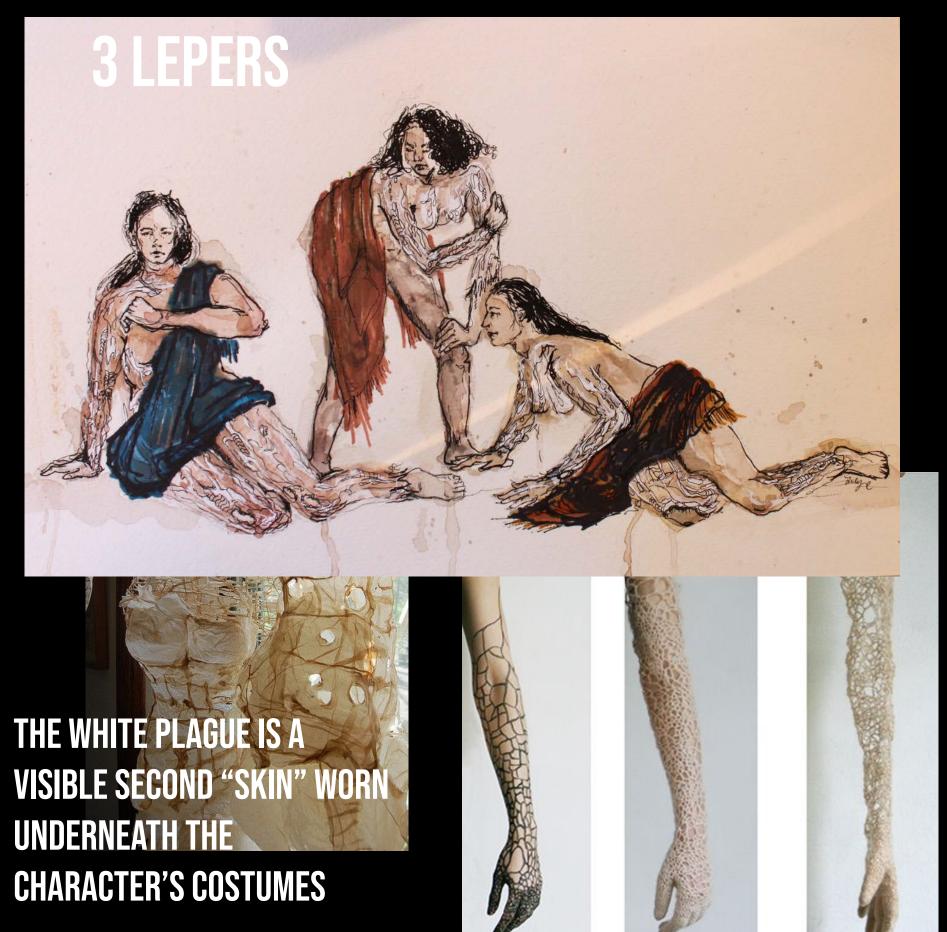

DESIGN BY: LILY CUNICELLI, BINHAN NGUYEN, ADIRA ROSEN

# THE WHITE PLAGUE BY KAREL ČAPEK

























DESIGN BY: LILY CUNICELLI, BINHAN NGUYEN, ADIRA ROSEN











THE SPACE IS FILLED WITH
THE MARSHAL'S PROPAGANDA
TO EMPHASIZE HIS POWER AND
INFLUENCE IN THE WORLD OF
HIS PRODUCTION.
HIS PRESENCE IS LOOMING.

DESIGN BY: LILY CUNICELLI, BINHAN NGUYEN, ADIRA ROSEN







SIGELIUS' OFFICE IS FILLED WITH LARGE MARBLE BUSTS OF HIMSELF TO EMPHASIZE HIS EGOTISTICAL OBSESSION WITH REPUTATION AND STATUS.

A LARGE BANNER OF THE MARSHAL IN HIS OFFICE SHOWS THE HOSPITAL'S POLITICAL ALLIANCES.



AS WE ARE LED TO THE FAMILY, TWO ACTRESSES PUT ON THE COSTUMES HANGING ON THE CHAIRS TO ASSUME THE ROLES OF MOTHER AND DAUGHTER. THE FAMILY ARGUES OVER THE POLITICS OF THE PLAGUE.





AN EXAGGERATED FAMILY DINING TABLE EMPHASIZES THE POWER OF THE FATHER AS HE SITS AT THE HEAD OF THE T